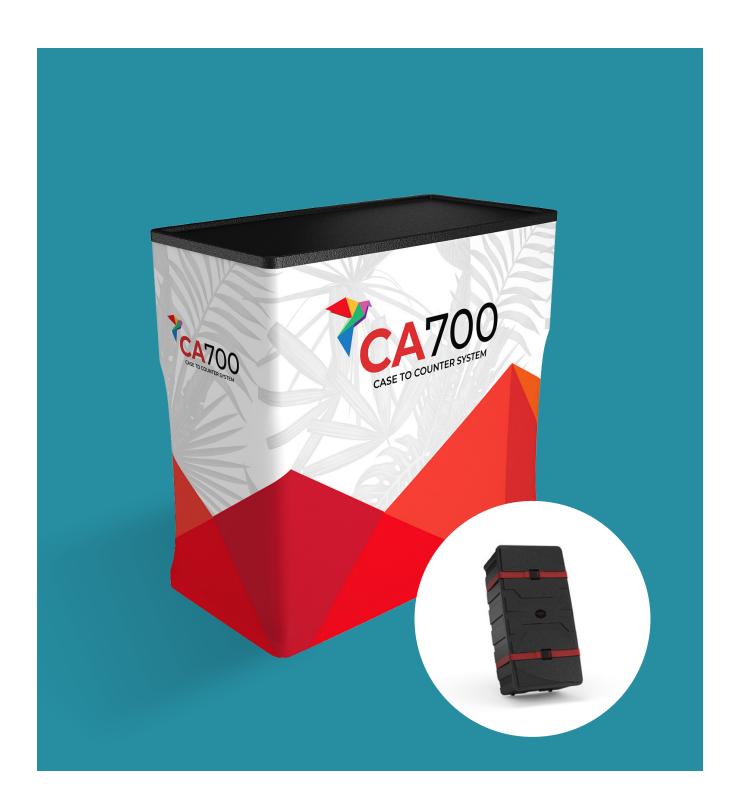

## CA700 CASE TO COUNTER SYSTEM

Convert from case to counter in minutes with vibrant SEG Graphics, bringing your exhibit, event or brand to life. his newly updated, all-in-one counter system has a larger interior to hold more products and is more durable than ever before.

## **CA700 Case to Counter**

Brandable graphic, easy-to-pack and perfect for any event. Plus, it's roomier than most display cases and hides a storage pocket-this is everything you need in a portable counter.