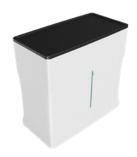

## **CA700 Case to Counter**

Brandable graphic, easy-to-pack and perfect for any event. Plus, it's roomier than most display cases and hides a storage pocket-this is everything you need in a portable counter.

## **DIMENSIONS**

Closed Interior: 39.4"W x 19.7"D x 12.6"H (1010x500x320mm) Closed Exterior: 42.5"W x 21.7"D x 15"H (1070x550x380mm) Counter Exterior: 42.5"W x 21.7"D x 39.4"H (1070x550x1000mm)