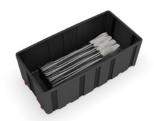

**1. LARGER INTERIOR** holds more display products and accessories. Doubles as storage area for counter.