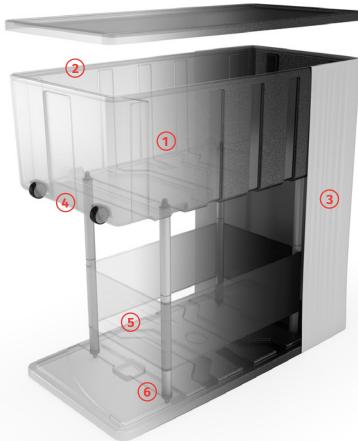

**1. LARGER INTERIOR** holds more display products and accessories. Doubles as storage area for counter.

## 2. STRONGER EDGE PROFILES

on the case allows for a new graphic attachment system using SEG - Silcone Edge Graphics.

- **3. VIBRANT GRAPHICS** are dye-sub printed on fabric that wraps around the case for a complete finish.
- **4. SMOOTH ROLLING** we've put more distance between the wheels for less sway when transporting.
- **5. POCKET STORAGE** slips over the support poles and keeps items from pressing into the graphic.
- **6. REDUCED FLEX** is reinforced by 8 new support pole attachment points that increase stability.