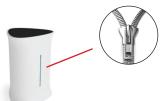

**Step 4:** Slide fabric graphic wrap onto hardware. Center align zipper on back of counter.

**Step 5:** Angle and tuck gasket into channel in edge of counter top. Insert graphic gasket all the way around.