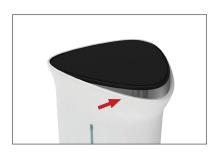

**Step 4:** Slide fabric graphic wrap onto hardware. Center align zipper on back of counter.

**Step 5:** Angle and tuck gasket into channel in edge of counter top. Insert graphic gasket all the way around.