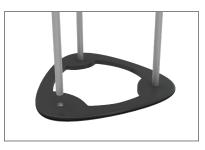

## **BRANDCUSI TRIANGLE COUNTER**

**Step 1:** Remove the counter from the molded soft case. Extend and lock the support poles.

**Step 2:** Place the 3 poles with the holes facing up.

**Step 3:** Place counter top onto poles. Tap down with hand to secure.