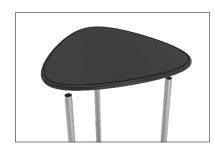

## tradeshowplus —

## **BRANDCUSI TRIANGLE COUNTER**

**Step 1:** Remove the counter from the molded soft case. Extend and lock the support poles.

**Step 2:** Place the 3 poles with the holes facing up.

**Step 3:** Place counter top onto poles. Tap down with hand to secure.

**Step 4:** Slide fabric graphic wrap onto hardware. Center align zipper on back of counter.



**Step 5:** Angle and tuck gasket into channel in edge of counter top. Insert graphic gasket all the way around.



**Step 6:** Turn counter upside-down. Pull graphic taut and angel and tuck gasket into channel in edge of base. Insert graphic gasket all the way around.



**Step 7:** Tap down base with hand to secure. Turn counter back over.



Step 8: Complete.