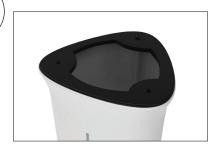

## **BRANDCUSI TRIANGLE COUNTER**

**Step 1:** Remove the counter from the molded soft case. Extend and lock the support poles.

**Step 2:** Place the 3 poles with the holes facing up.

**Step 3:** Place counter top onto poles. Tap down with hand to secure.