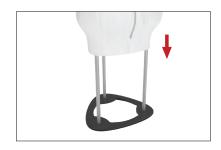

**Step 6:** Turn counter upside-down. Pull graphic taut and angel and tuck gasket into channel in edge of base. Insert graphic gasket all the way around.

**Step 7:** Tap down base with hand to secure. Turn counter back over.