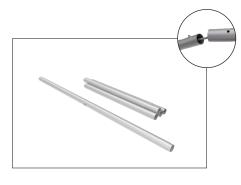

## **BRANDCUSI TRIANGLE COUNTER**

**Step 1:** Remove the counter from the molded soft case. Extend and lock the support poles.

**Step 2:** Place the 3 poles with the holes facing up.

**Step 3:** Place counter top onto poles. Tap down with hand to secure.