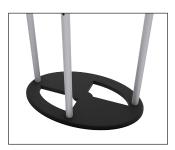

## **Brandcusi Oval Counter Instructions**

1. Remove the counter from the molded soft bag.

2. Extend and lock the support poles.

3. Place the 3 poles with the holes facing up.

4. Place counter top onto poles.Tap down with hand to secure.

5. Slide fabric graphic wrap onto hardware.Align seamto center of back of counter.

 Angle and tuck gasket into channel in edge of counter top.Insert graphic gasket all the way around.

7. Tum counter upside-down.

8. Pull graphic taut and angel and tuck gasket into channel in edge of foot. Insert graphic gasket all the way around.

9. Turn counter back over.

10. The zipper on the back is used to access in side the unit.