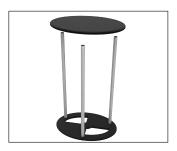

## **Brandcusi Oval Counter Instructions**

1. Remove the counter from the molded soft bag.

2. Extend and lock the support poles.

3. Place the 3 poles with the holes facing up.

4. Place counter top onto poles.Tap down with hand to secure.

5. Slide fabric graphic wrap onto hardware.Align seamto center of back of counter.

 Angle and tuck gasket into channel in edge of counter top.Insert graphic gasket all the way around.

7. Tum counter upside-down.

8. Pull graphic taut and angel and tuck gasket into channel in edge of foot. Insert graphic gasket all the way around.

9. Turn counter back over.

10. The zipper on the back is used to access in side the unit.