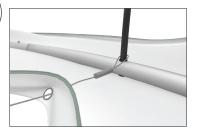

**Step 8:** Zip graphic closed around top of frame. Pull all cables out until inside loop is flush with eyelets. Attach all cables together at a single point for hanging.

**Step 3:** Align two frames together making sure holes face each other.

Step 9: Complete.

**Step 4:** Push all support poles into one frame. **Step 5:** Locate all the poles pushed into black grommets and place one end of a cable eyelet over those poles.