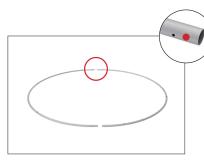

**Step 2:** Connect all corner sections to longer sections of the frame by matching shape symbols on pipes.

**Step 7:** Unzip print and place one frame inside. Position holes on frame to align with eyelets in graphic. Thread cable through eyelet. Repeat for all eyelets.