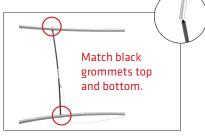

Step 9: Complete.

**Step 4:** Push all support poles into one frame. **Step 5:** Locate all the poles pushed into black grommets and place one end of a cable eyelet over those poles.