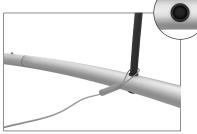

Step 9: Complete.

**Step 4:** Push all support poles into one frame. **Step 5:** Locate all the poles pushed into black grommets and place one end of a cable eyelet over those poles.