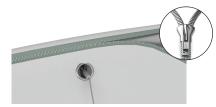

**Step 2:** Connect all corner sections to longer sections of the frame by matching shape symbols on pipes.

**Step 7:** Unzip print and place one frame inside. Position holes on frame to align with eyelets in graphic. Thread cable through eyelet. Repeat for all eyelets.

**Step 8:** Zip graphic closed around top of frame. Pull all cables out until inside loop is flush with eyelets. Attach all cables together at a single point for hanging.

**Step 3:** Align two frames together making sure holes face each other.