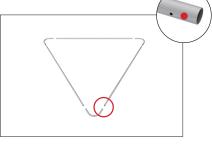

## SETUP INSTRUCTIONS

**Step 1:** Assemble the different frame sections by pushing and pulling pipes together.

**Step 3:** Align two frames together making sure holes face each other.

**Step 6:** Align top frame to bottom frame and push support poles into the frame. With some force connect the support poles in the middle to complete.

**Step 7:** Unzip print and place one frame inside. Position holes on frame to align with eyelets in graphic. Thread cable through eyelet. Repeat for all eyelets.

Step 9: Complete.

**Step 8:** Zip graphic closed around top of frame. Pull all cables out until inside loop is flush with eyelets. Attach all cables together at a single point for hanging.