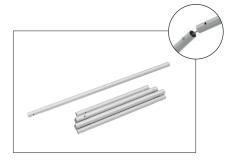

## SETUP INSTRUCTIONS

**Step 1:** Assemble the different frame sections by pushing and pulling pipes together.

**Step 3:** Align two frames together making sure holes face each other.

**Step 6:** Align top frame to bottom frame and push support poles into the frame. With some force connect the support poles in the middle to complete.