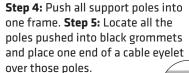

## SETUP INSTRUCTIONS

**Step 1:** Assemble the different frame sections by pushing and pulling pipes together.

**Step 3:** Align two frames together making sure holes face each other.

**Step 6:** Align top frame to bottom frame and push support poles into the frame. With some force connect the support poles in the middle to complete.

**Step 7:** Unzip print and place one frame inside. Position holes on frame to align with eyelets in graphic. Thread cable through eyelet. Repeat for all eyelets.

Step 9: Complete.

**Step 8:** Zip graphic closed around top of frame. Pull all cables out until inside loop is flush with eyelets. Attach all cables together at a single point for hanging.