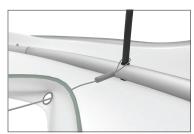

## SETUP INSTRUCTIONS

**Step 1:** Assemble the different frame sections by pushing and pulling pipes together.

**Step 3:** Align two frames together making sure holes face each other.

**Step 6:** Align top frame to bottom frame and push support poles into the frame. With some force connect the support poles in the middle to complete.