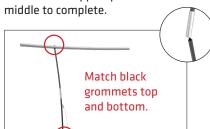

## SETUP INSTRUCTIONS

**Step 1:** Assemble the different frame sections by pushing and pulling pipes together.

**Step 3:** Align two frames together making sure holes face each other.

**Step 6:** Align top frame to bottom frame and push support poles into the frame. With some force connect the support poles in the middle to complete.