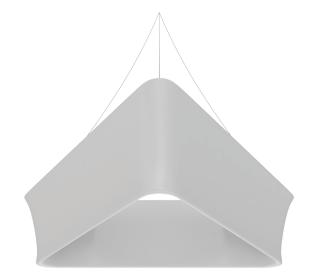

## SETUP INSTRUCTIONS

**Step 1:** Assemble the different frame sections by pushing and pulling pipes together.

**Step 3:** Align two frames together making sure holes face each other.

**Step 6:** Align top frame to bottom frame and push support poles into the frame. With some force connect the support poles in the middle to complete.

**Step 7:** Unzip print and place one frame inside. Position holes on frame to align with eyelets in graphic. Thread cable through eyelet. Repeat for all eyelets.

Step 9: Complete.

**Step 8:** Zip graphic closed around top of frame. Pull all cables out until inside loop is flush with eyelets. Attach all cables together at a single point for hanging.