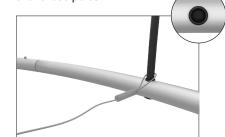

## SETUP INSTRUCTIONS

**Step 1:** Assemble the different frame sections by pushing and pulling pipes together.

**Step 3:** Align two frames together making sure holes face each other.

**Step 6:** Align top frame to bottom frame and push support poles into the frame. With some force connect the support poles in the middle to complete.