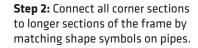

## SETUP INSTRUCTIONS

**Step 1:** Assemble the different frame sections by pushing and pulling pipes together.

**Step 3:** Align two frames together making sure holes face each other.

**Step 6:** Align top frame to bottom frame and push support poles into the frame. With some force connect the support poles in the middle to complete.