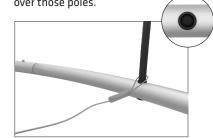

**Step 3:** Align two frames together making sure holes face each other.

**Step 4:** Push all support poles into one frame. **Step 5:** Locate all the poles pushed into black grommets and place one end of a cable eyelet over those poles.