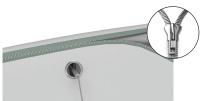

**Step 6:** Align top frame to bottom frame and push support poles into the frame. With some force connect the support poles in the middle to complete.

**Step 8:** Zip graphic closed around top of frame. Pull all cables out until inside loop is flush with eyelets. Attach all cables together at a single point for hanging.