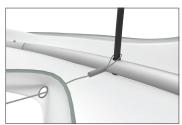

**Step 3:** Align two frames together making sure holes face each other.

**Step 4:** Push all support poles into one frame. **Step 5:** Locate all the poles pushed into black grommets and place one end of a cable eyelet over those poles.