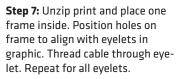

**Step 6:** Align top frame to bottom frame and push support poles into the frame. With some force connect the support poles in the middle to complete.

**Step 8:** Zip graphic closed around top of frame. Pull all cables out until inside loop is flush with eyelets. Attach all cables together at a single point for hanging.