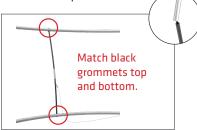

**Step 3:** Align two frames together making sure holes face each other.

**Step 4:** Push all support poles into one frame. **Step 5:** Locate all the poles pushed into black grommets and place one end of a cable eyelet over those poles.