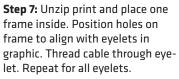

**Step 6:** Align top frame to bottom frame and push support poles into the frame. With some force connect the support poles in the middle to complete.

Step 9: Complete.

**Step 8:** Zip graphic closed around top of frame. Pull all cables out until inside loop is flush with eyelets. Attach all cables together at a single point for hanging.