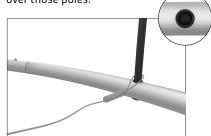

**Step 3:** Align two frames together making sure holes face each other.

**Step 4:** Push all support poles into one frame. **Step 5:** Locate all the poles pushed into black grommets and place one end of a cable eyelet over those poles.