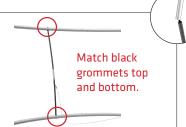

**Step 3:** Align two frames together making sure holes face each other.

**Step 4:** Push all support poles into one frame. **Step 5:** Locate all the poles pushed into black grommets and place one end of a cable eyelet over those poles.