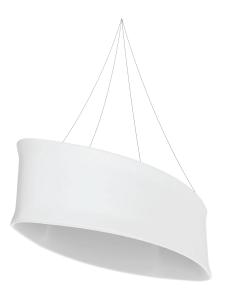

**Step 6:** Align top frame to bottom frame and push support poles into the frame. With some force connect the support poles in the middle to complete.

Step 9: Complete.

**Step 8:** Zip graphic closed around top of frame. Pull all cables out until inside loop is flush with eyelets. Attach all cables together at a single point for hanging.