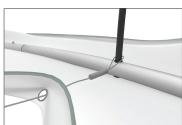

## tradeshowplus

## **BLIMP ELLIPSE HANGING DISPLAY**

## Have a Question?

Please contact support@tradeshowplus.com

## SETUP INSTRUCTIONS

**Step 1:** Assemble the different frame sections by pushing and pulling pipes together.

**Step 2:** Connect all corner sections to longer sections of the frame by matching shape symbols on pipes.

**Step 3:** Align two frames together making sure holes face each other.

**Step 4:** Push all support poles into one frame. **Step 5:** Locate all the poles pushed into black grommets and place one end of a cable eyelet over those poles.







**Step 6:** Align top frame to bottom frame and push support poles into the frame. With some force connect the support poles in the middle to complete.







Step 9: Complete.





**Step 8:** Zip graphic closed around top of frame. Pull all cables out until inside loop is flush with eyelets. Attach all cables together at a single point for hanging.