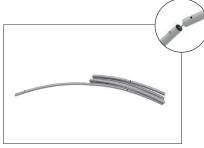

## SETUP INSTRUCTIONS

**Step 1:** Assemble the different frame sections by pushing and pulling pipes together.

**Step 2:** Connect all corner sections to longer sections of the frame by matching shape symbols on pipes.