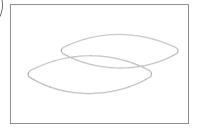

**Step 3:** Align two frames together making sure holes face each other.

**Step 4:** Push all support poles into one frame. **Step 5:** Locate all the poles pushed into black grommets and place one end of a cable eyelet over those poles.

**Step 6:** Align top frame to bottom frame and push support poles into the frame. With some force connect the support poles in the middle to complete.

Step 9: Complete.

**Step 8:** Zip graphic closed around top of frame. Pull all cables out until inside loop is flush with eyelets. Attach all cables together at a single point for hanging.