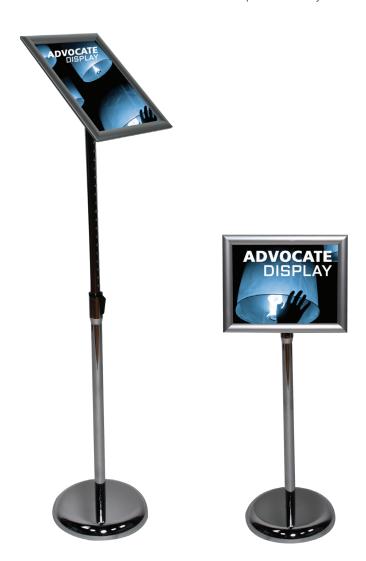

#### **ADVOCATE**

Easily display a graphic or message with this versatile and easy-to-assemble sign stand. The new Acolade telescopic post is a modern aluminum sign holder with a chrome finish and circular base. Frame can be rotated 360° or position at any desired angle.

#### features and benefits:

- NEW
- Chrome finish holder, post and circular base
- Holds 8.5"w x 11"h literature
- Telescoping post offers variable heights from 30.5" up to 48"
- Frame can be rotated 360° or at any desired angle
- One year limited hardware warranty against manufacturer defects