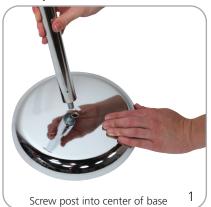

1: 2                               | Recommended substrates:     |
| Faceplate: 9.75" w x 12.25"h         | 22 mil PVC                  |
| 248mm(w) x 311mm(h)                  |                             |
| *measured from exterior edge to edge |                             |
| Weight:                              |                             |
| 4 lbs / 1.81 kgs                     |                             |
| 7 103 / 1.01 Kg3                     |                             |
|                                      |                             |
|                                      |                             |

#### Shipping

Shipping dimensions - ships in 1 box: 27.76" | x 12.2" w x 2.24" h 705mm(l) x 310mm(w) x 57mm(h)

Shipping weight: 5.6 lbs / 2.54 kgs



## Set-up