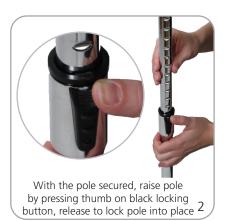

: 2                               | Recommended substrates:     |
| Faceplate: 9.75" w x 12.25"h         | 22 mil PVC                  |
| 248mm(w) x 311mm(h)                  |                             |
| *measured from exterior edge to edge |                             |
| Weight:                              |                             |
| 4 lbs / 1.81 kgs                     |                             |
| 7 103 / 1.01 Kg3                     |                             |
|                                      |                             |
|                                      |                             |

#### Shipping

Shipping dimensions - ships in 1 box: 27.76" | x 12.2" w x 2.24" h 705mm(l) x 310mm(w) x 57mm(h)

Shipping weight: 5.6 lbs / 2.54 kgs



## Set-up