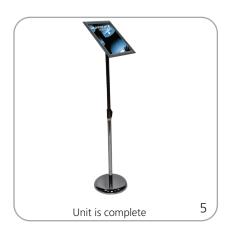

| Recommended substrates:     |
| Faceplate: 9.75" w x 12.25"h         | 22 mil PVC                  |
| 248mm(w) x 311mm(h)                  |                             |
| *measured from exterior edge to edge |                             |
| Weight:                              |                             |
| 4 lbs / 1.81 kgs                     |                             |
| 7 103 / 1.01 Kg3                     |                             |
|                                      |                             |
|                                      |                             |

#### Shipping

Shipping dimensions - ships in 1 box: 27.76" | x 12.2" w x 2.24" h 705mm(l) x 310mm(w) x 57mm(h)

Shipping weight: 5.6 lbs / 2.54 kgs



## Set-up