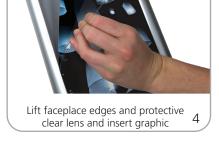

| Recommended substrates:     |
| Faceplate: 9.75" w x 12.25"h         | 22 mil PVC                  |
| 248mm(w) x 311mm(h)                  |                             |
| *measured from exterior edge to edge |                             |
| Weight:                              |                             |
| 4 lbs / 1.81 kgs                     |                             |
| 7 103 / 1.01 Kg3                     |                             |
|                                      |                             |
|                                      |                             |

#### Shipping

Shipping dimensions - ships in 1 box: 27.76" | x 12.2" w x 2.24" h 705mm(l) x 310mm(w) x 57mm(h)

Shipping weight: 5.6 lbs / 2.54 kgs



## Set-up