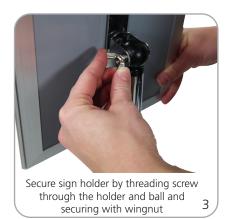

2                               | Recommended substrates:     |
| Faceplate: 9.75" w x 12.25"h         | 22 mil PVC                  |
| 248mm(w) x 311mm(h)                  |                             |
| *measured from exterior edge to edge |                             |
| Weight:                              |                             |
| 4 lbs / 1.81 kgs                     |                             |
| 7 103 / 1.01 Kg3                     |                             |
|                                      |                             |
|                                      |                             |

#### Shipping

Shipping dimensions - ships in 1 box: 27.76" | x 12.2" w x 2.24" h 705mm(l) x 310mm(w) x 57mm(h)

Shipping weight: 5.6 lbs / 2.54 kgs



## Set-up