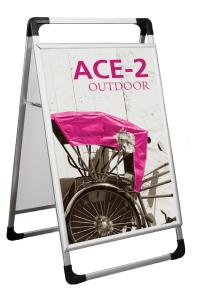

#### ACE-2

The Ace-2 is a sturdy, double-sided silver aluminum "A-frame" sidewalk sign. Designed for rigid graphic panels that can be easily changed out via the convenient snap frame. Comes included with dry erase lenses, as well, so you can use it without graphics if needed. Additional weight (sandbags, etc.) recommended for outdoor use.

### features and benefits:

Easy to transport
Double-sided display anti-glare cover graphics
Aluminum light weight frame

#### - Outdoor or indoor use

- Snap frame to easily remove and replace graphics
- Toolless, quality protection during transportation
- One year limited warranty against manufacturer defects