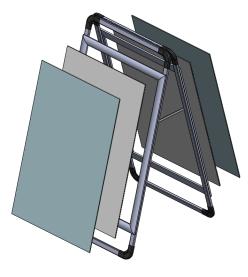

# **Included In Your Kit:**

Isometric View

## **Frame Assembly:**

Step 1: Expand the A-frame and lock into place with the side arms.

Step 2: To change graphics, simply snap open the perimeter frame, remove lens and white board.

Step 3: Insert new graphic, and secure by closing the snap frame around it.