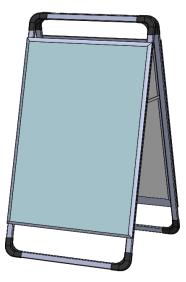

s recommended to add weight such<br>as sandbags for outdoor use. |
| Approximate total shipping weight (includes cases & graphics):                                                          |                                                                                                                                        |



16 lbs / 7 kgs

This product may include the following materials for recycle: aluminum, select wood, fabric, cardboard, paper, steel, and plastics.

# **Included In Your Kit:**





Isometric View

## **Frame Assembly:**



Step 1: Expand the A-frame and lock into place with the side arms.



Step 2: To change graphics, simply snap open the perimeter frame, remove lens and white board.



Step 3: Insert new graphic, and secure by closing the snap frame around it.