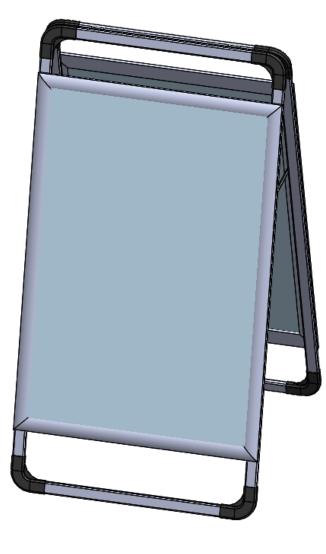

## **Frame Assembly:**

Step 1: Expand the A-frame and lock into place with the side arms.

Step 2: To change graphics, simply snap open the perimeter frame, remove lens and white board.

Step 3: Insert new graphic, and secure by closing the snap frame around it.