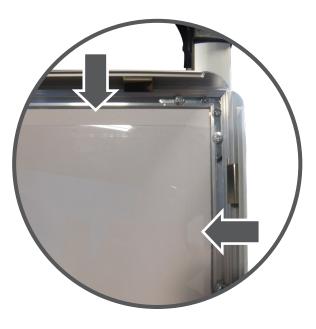

## **Frame Assembly:**

Step 1: Expand the A-frame and lock into place with the side arms.

Step 2: To change graphics, simply snap open the perimeter frame, remove lens and white board.

Step 3: Insert new graphic, and secure by closing the snap frame around it.