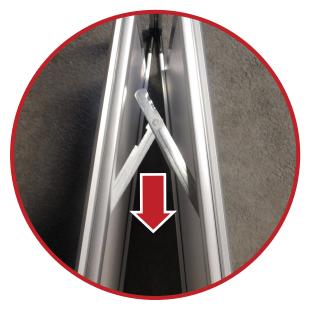

## **Frame Assembly:**

Step 1: Expand the A-frame and lock into place with the side arms.

Step 2: To change graphics, simply snap open the perimeter frame, remove lens and white board.

Step 3: Insert new graphic, and secure by closing the snap frame around it.