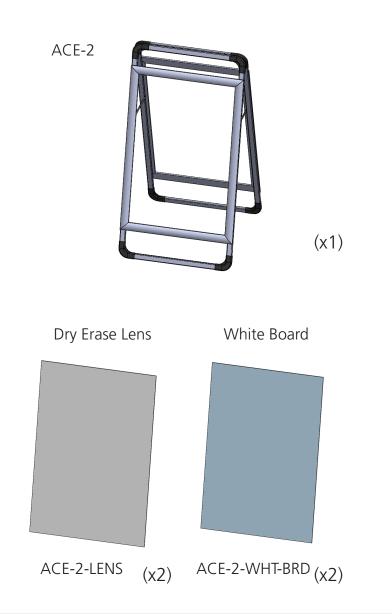

# **Included In Your Kit:**

Isometric View

### dimensions:

| Hardware                                                                                                                | Graphic                                                                                                                                |
|-------------------------------------------------------------------------------------------------------------------------|----------------------------------------------------------------------------------------------------------------------------------------|
| Assembled unit:<br>25" w x 46.75" h x 25" d<br>635mm(w) x 1187mm(h) x 635mm(d)<br>Approximate weight:<br>11 lbs / 5 kgs | Refer to related graphic template for more<br>information.<br>Graphics Warranty: 6 Months<br>Visit: tradeshowplus.com                  |
| Shipping                                                                                                                | additional information:                                                                                                                |
| Packaging:<br>Box<br>Shipping dimensions:<br>50"l x 28"h x 5"d<br>1245mm(l) x 711mm(h) x 127mm(d)                       | Graphic material:<br>- 2 Dry erase lenses<br>- 2 White board<br>**It is recommended to add weight such<br>as sandbags for outdoor use. |
| Approximate total shipping weight (includes cases & graphics):                                                          |                                                                                                                                        |