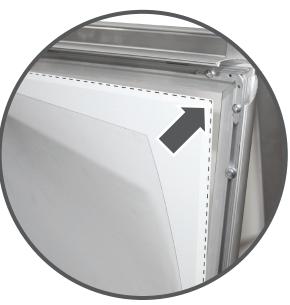

## **Frame Assembly:**

Step 1: Expand the A-frame and lock into place with the side arms.

Step 2: To change graphics, simply snap open the perimeter frame, remove lens and white board.

Step 3: Insert new graphic, and secure by closing the snap frame around it.