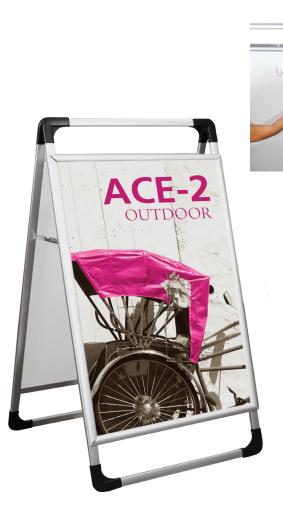

#### ACE-2

The Ace-2 is a sturdy, double-sided silver aluminum "A-frame" sidewalk sign. Designed for rigid graphic panels that can be easily changed out via the convenient snap frame. Comes included with dry erase lenses, as well, so you can use it without graphics if needed. Additional weight (sandbags, etc.) recommended for outdoor use.

### features and benefits:

Easy to transport
Double-sided display anti-glare cover graphics
Aluminum light weight frame

#### - Outdoor or indoor use

- Snap frame to easily remove and replace graphics
- Toolless, quality protection during transportation
- One year limited warranty against manufacturer defects