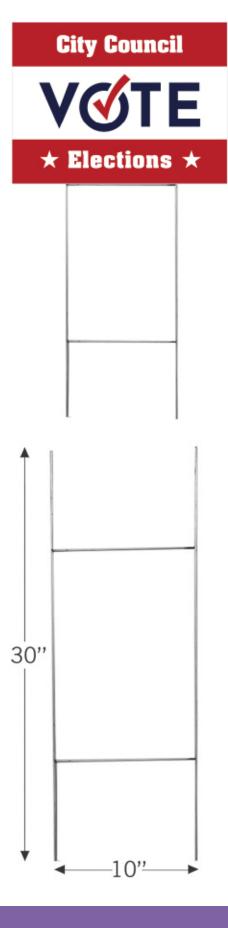

## PRODUCT DESCRIPTION

Our Yard Signs are an economical and durable solution for displaying your message outdoors. The ground stakes are paired with 4mm UV cured coroplast prints with single and double sided printing options available. The H stakes are constructed of 9 gauge galvanized steel with zinc coating making them durable for outdoor use. Simply slide the H stakes into the flutes of the coroplast to install. Graphic Packages and Graphic Only for 23" x 18' Graphics + Large H stake are available in 10 packs only.

GRAPHIC SIZE 23"W x 18"H

GRAPHIC MATERIAL

4mm Thick Coroplast with UV Print

GRAPHIC FINISHING

\_\_\_\_\_

Cut to size

DISPLAY CONSTRUCTION

9 Gauge Galvanized steel ground stake w/zinc coating