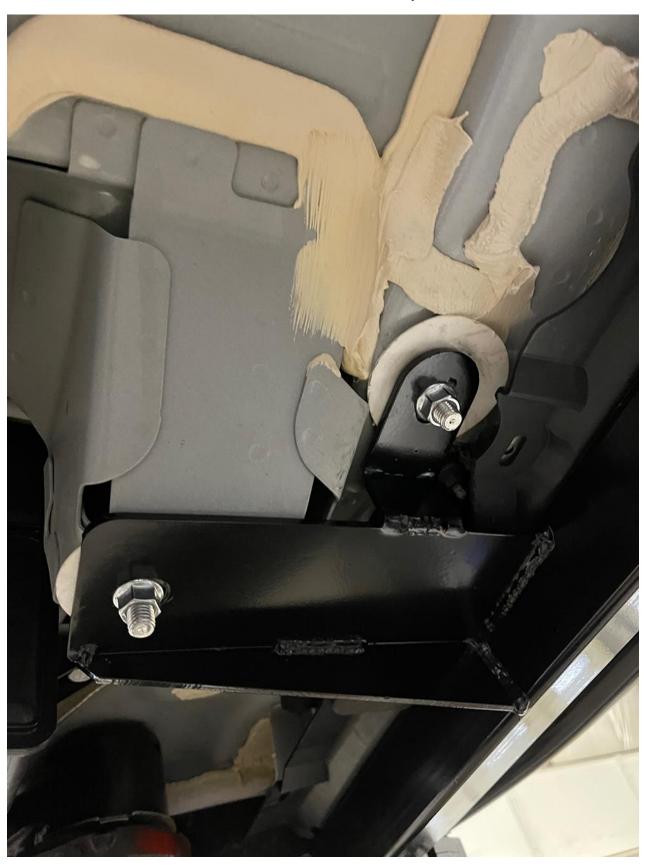

Install serrated nuts on the L bolts with the slider in place.

Once L-Bolts are inserted and the nutsert is installed. You can install the sliders. The nutsert will receive the 1 M12 bolt and other spots will get the Flanged serrated nuts.