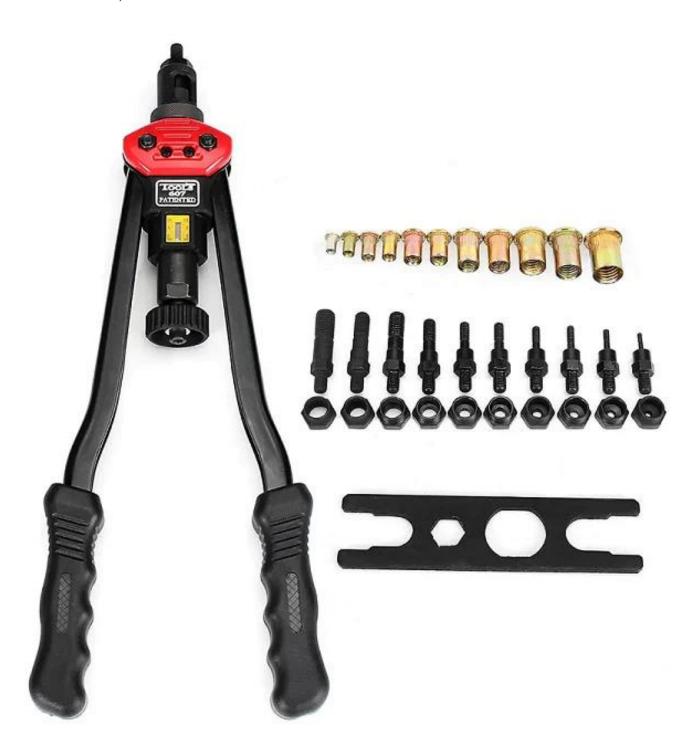

Insert the L bolt into the pockets of the front and rear.

Front seen with the large nutsert installed. Also, L-bolt installed on the right side.

Nutsert tool not included but can be purchased on our website to make installation simple. Otherwise, it is a M12 nutsert tool.