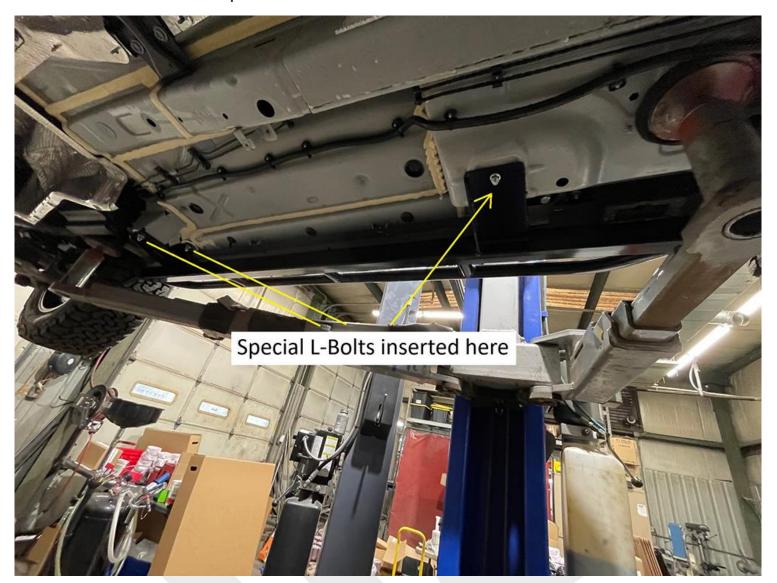

Insert the L bolt into the pockets of the front and rear.

Front seen with the large nutsert installed. Also, L-bolt installed on the right side.

Nutsert tool not included but can be purchased on our website to make installation simple. Otherwise, it is a M12 nutsert tool.