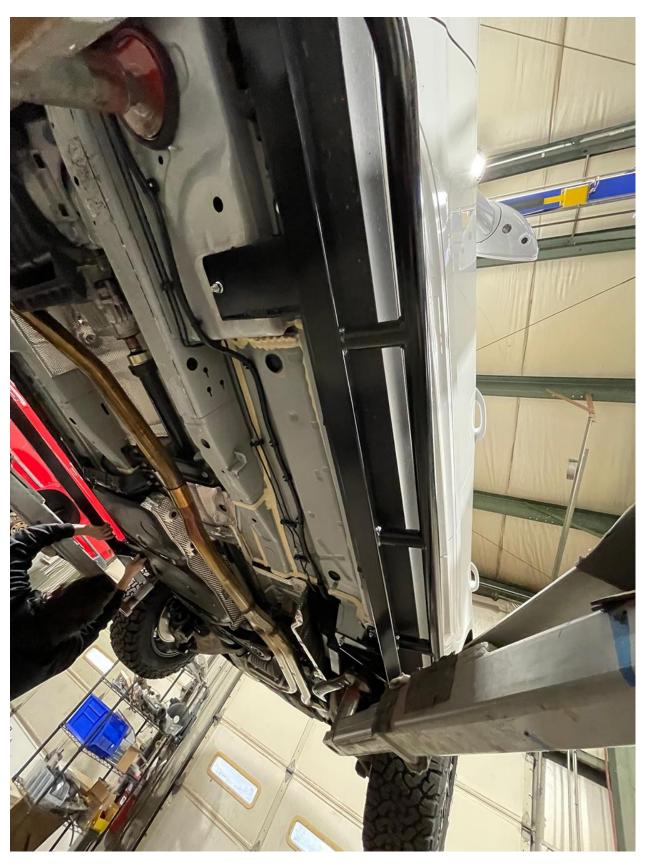

## Porsche Macan Slider installation

- -6x Small L bolts (cut 2 1" off)
- -2x M12 nutserts large
- -2x M12x30 Hex bolts
- -2x M12 washers
- Remove both left and right underbody plastic covers. You will not reuse these.
- Installation hardware pack you will see Special L bolts along with paper circles. You will install the paper over the stud to keep the L bolt from falling into the frame.

Insert the L bolt into the pockets of the front and rear.

Front seen with the large nutsert installed. Also, L-bolt installed on the right side.

Nutsert tool not included but can be purchased on our website to make installation simple. Otherwise, it is a M12 nutsert tool.

Install serrated nuts on the L bolts with the slider in place.

Once L-Bolts are inserted and the nutsert is installed. You can install the sliders. The nutsert will receive the 1 M12 bolt and other spots will get the Flanged serrated nuts.