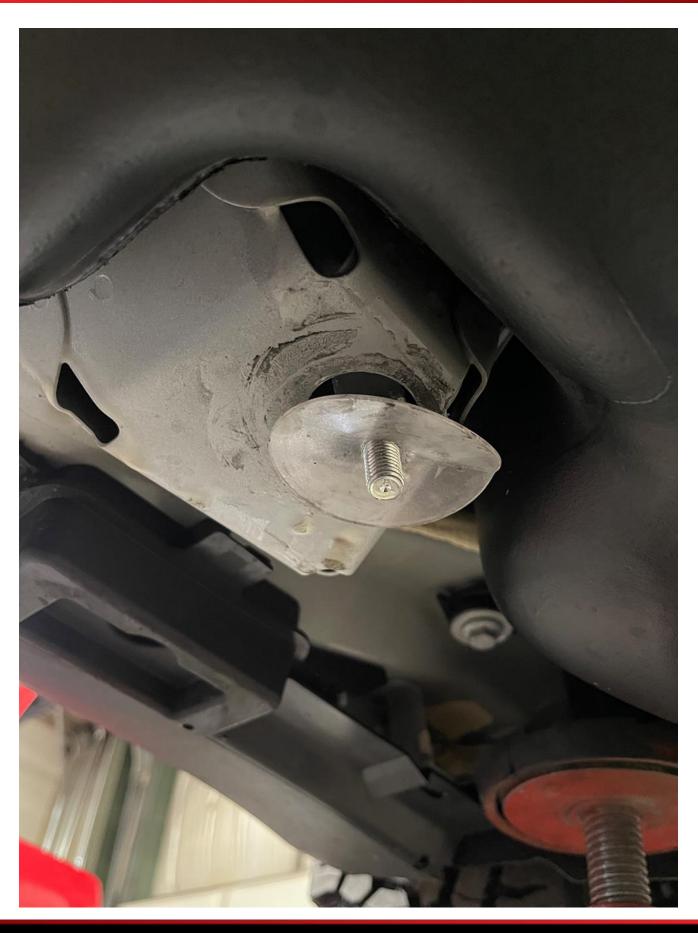

Insert the L bolt into the pockets of the front and rear.

Front seen with the large nutsert installed. Also, L-bolt installed on the right side.

Nutsert tool not included but can be purchased on our website to make installation simple. Otherwise, it is a M12 nutsert tool.