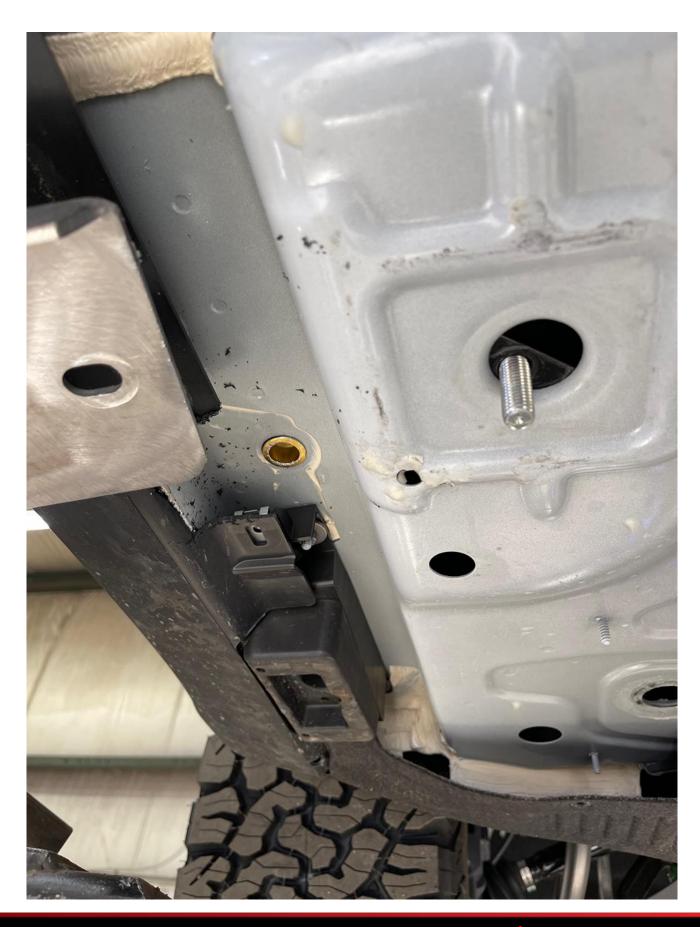

Install serrated nuts on the L bolts with the slider in place.

Once L-Bolts are inserted and the nutsert is installed. You can install the sliders. The nutsert will receive the 1 M12 bolt and other spots will get the Flanged serrated nuts.