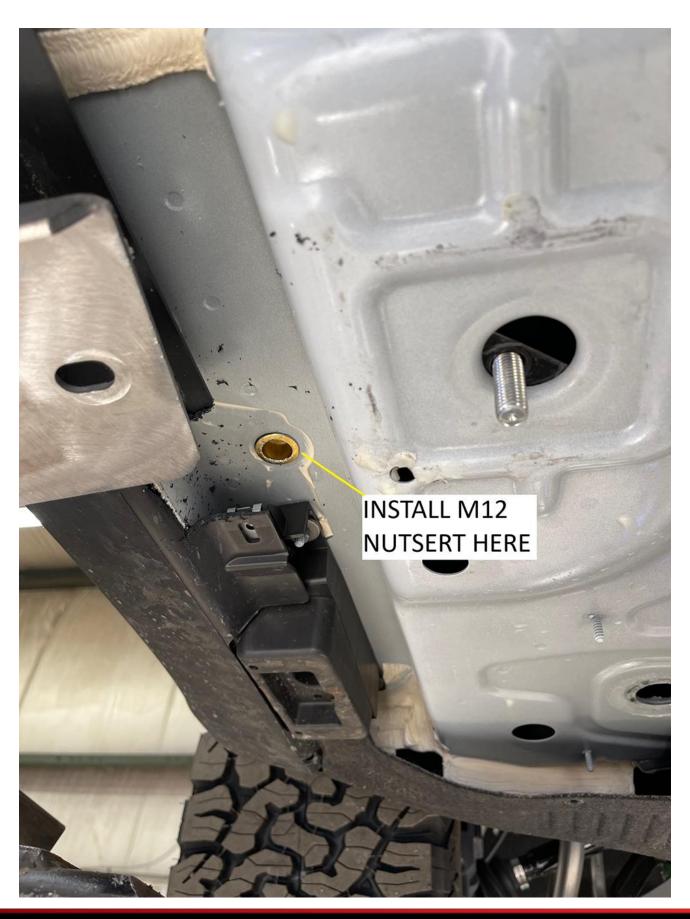

## Porsche Macan Slider installation

- -6x Small L bolts (cut 2 1" off)
- -2x M12 nutserts large
- -2x M12x30 Hex bolts
- -2x M12 washers
- Remove both left and right underbody plastic covers. You will not reuse these.
- Installation hardware pack you will see Special L bolts along with paper circles. You will install the paper over the stud to keep the L bolt from falling into the frame.

Insert the L bolt into the pockets of the front and rear.

Front seen with the large nutsert installed. Also, L-bolt installed on the right side.

Nutsert tool not included but can be purchased on our website to make installation simple. Otherwise, it is a M12 nutsert tool.