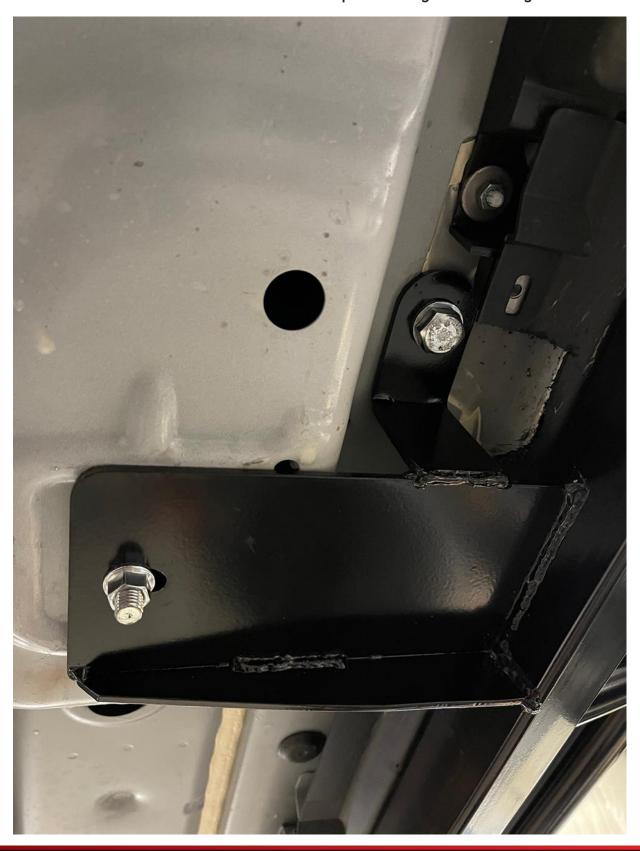

Install serrated nuts on the L bolts with the slider in place.

Once L-Bolts are inserted and the nutsert is installed. You can install the sliders. The nutsert will receive the 1 M12 bolt and other spots will get the Flanged serrated nuts.