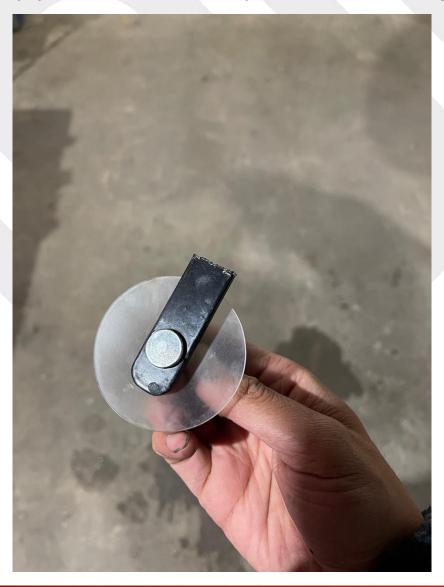

## Porsche Macan Slider installation

- -6x Small L bolts (cut 2 1" off)
- -2x M12 nutserts large
- -2x M12x30 Hex bolts
- -2x M12 washers
- Remove both left and right underbody plastic covers. You will not reuse these.
- Installation hardware pack you will see Special L bolts along with paper circles. You will install the paper over the stud to keep the L bolt from falling into the frame.