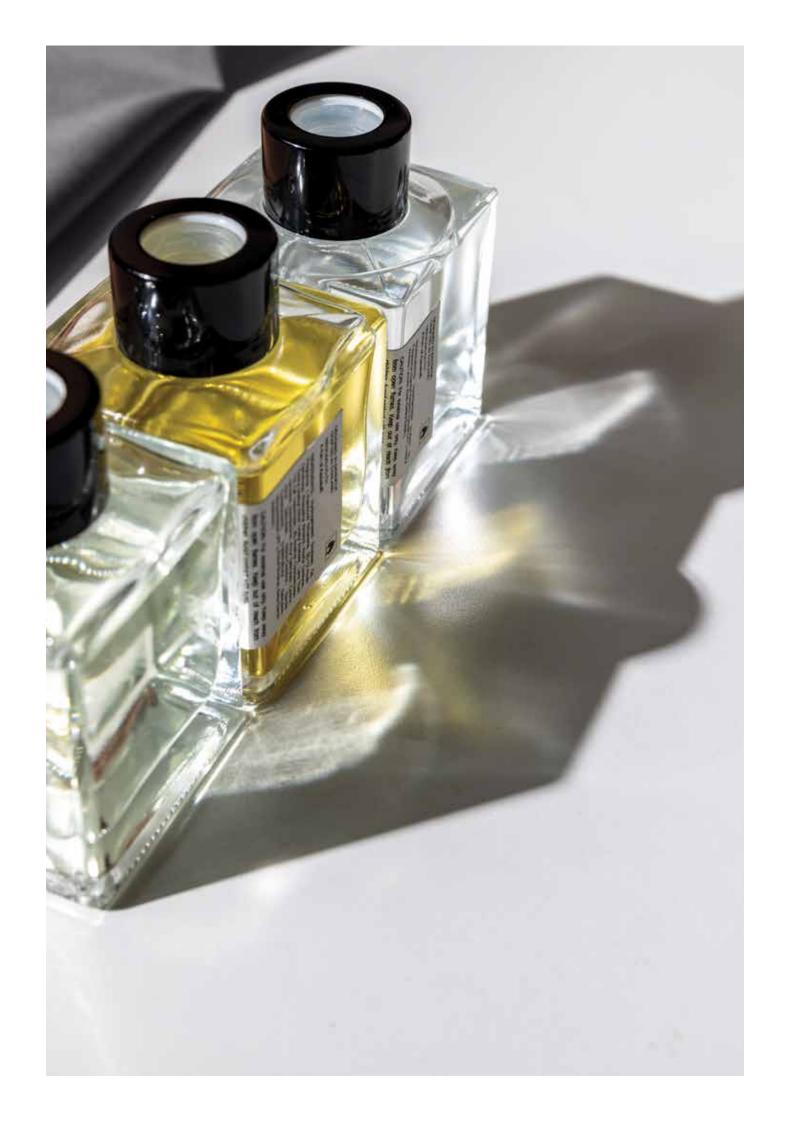

## Reed Diffuser

#### Available in 3 Scents, 95ml **e**

Add a lingering ambiance to your space in a subtle and mesmerizing. For continuous aroma release, place reeds into oil and allow time for fragrance to diffuse into the space.

Recommended Retail Price 10/1 Flowers On A Window Ledge Château Noir

1,190 THB 35.00 USD Ledge 1,190 THB 35.00 USD 1,190 THB 35.00 USD

Ambiance Home Fragrances <