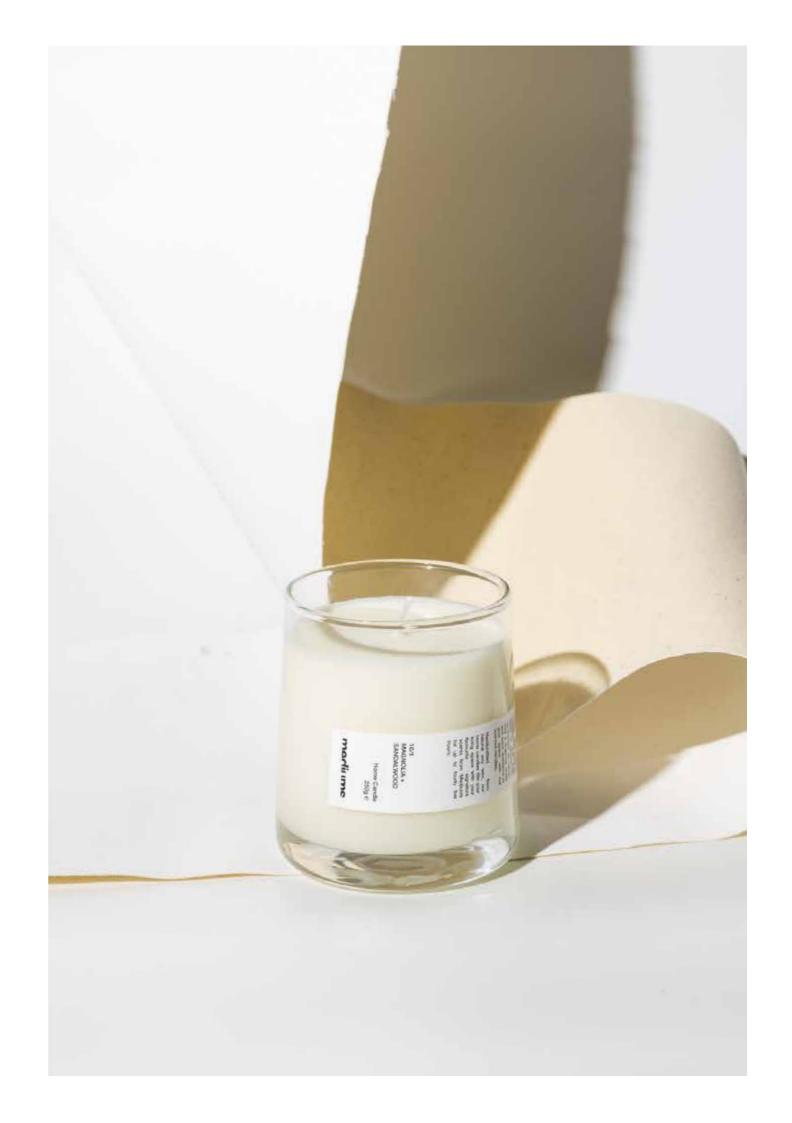

#### 10/1 | Magnolia + Sandalwood

Named after the street address number of the first Mediums store at Sukhumvit 42, 10/1 is a signature refreshing fragrance from our original ambiance line of products. 10/1 has inspiring top notes of Lemon and Shiso Leaves, heart notes of magnolia, and base notes of sandalwood. The scents holds an atmosphere for an aspiring fresh start.

## Home Candle

Turn a 'house' into a 'home' – our home candles add a lingering scent and warm ambiance to your atmosphere, filling your living space with marvelous scents. Handcrafted from natural soy wax. Light up for up to 45 hours.

Recommended Retail Price
10/1 1,450 THB 40.00 USD
Flowers On A Window Ledge 1,450 THB 40.00 USD
Château Noir 1,450 THB 40.00 USD

Ambiance Home Fragrances <