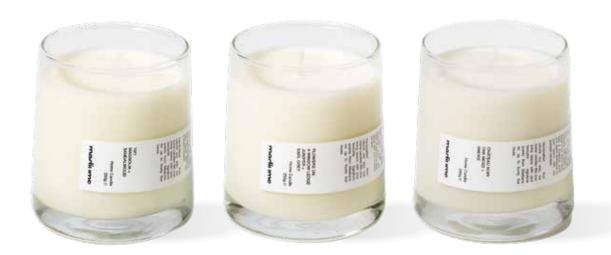

## Home Candle

Turn a 'house' into a 'home' – our home candles add a lingering scent and warm ambiance to your atmosphere, filling your living space with marvelous scents. Handcrafted from natural soy wax. Light up for up to 45 hours.

Recommended Retail Price
10/1 1,450 THB 40.00 USD
Flowers On A Window Ledge 1,450 THB 40.00 USD
Château Noir 1,450 THB 40.00 USD

Ambiance Home Fragrances <