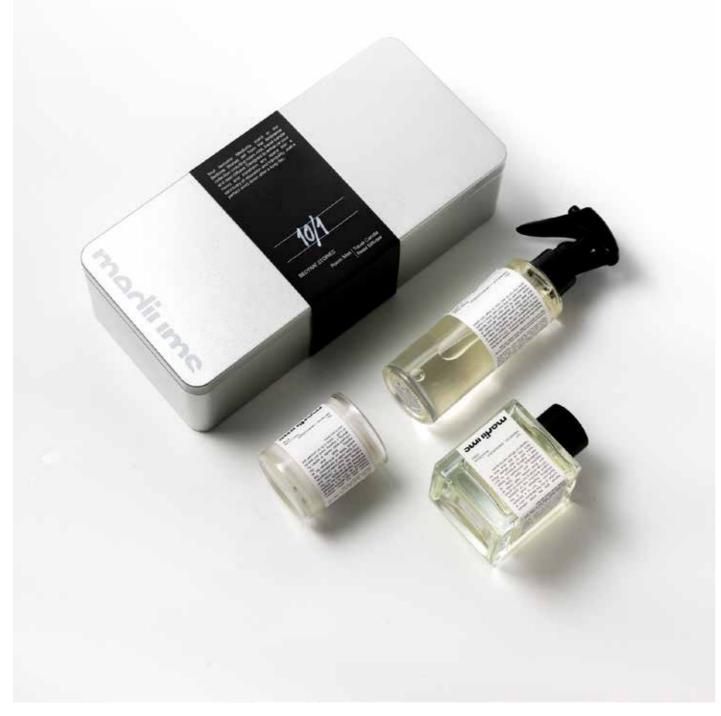

## Bedtime Stories

#### Available in 3 Scents

Your favourite Mediums scent in our Bedtime Stories set from the Ambiance collection including room mist, travel candle and reed diffuser. Designed to enhance your mood and transform any space into a sanctuary of relaxation and tranquility. Just a perfect wind down after a long day.

Recommended Retail Price
10/1 2,430 THB
Flowers On A Window Ledge 2,430 THB
Château Noir 2,430 THB

69.00 USD

69.00 USD

69.00 USD

Ambiance Acessories <