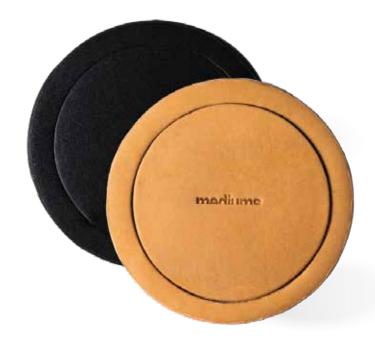

## Home Candle Lid & Stand

#### Available in 2 Colours

Handcrafted by local artisans, the leather candle lid and stand provides extra protection to your scented candle. Use lid to cover candle opening after eash use to preserve the candle scent. Made from natural leather, the lid and cover will develop natural patina over time, making each and every one unique to its user.

Recommended Retail Price Ø 8.8 cm | Black Leather Ø 8.8 cm | Tan Leather

890 THB 25.00 USD 890 THB 25.00 USD