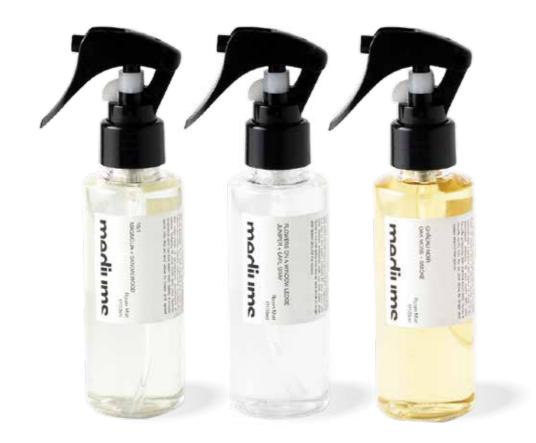

## Room Mist

#### Available in 3 Scents, 105ml ${f e}$

Room mist that instantly fills the room with a note of your favourite ambiance. Spray into the air or desired area and allow scent to linger and spread around the space.

Recommended Retail Price 10/1 Flowers On A Window Ledge Château Noir

890 THB 27.00 USD 890 THB 27.00 USD 890 THB 27.00 USD

Madiume

Ambiance

Gifts <