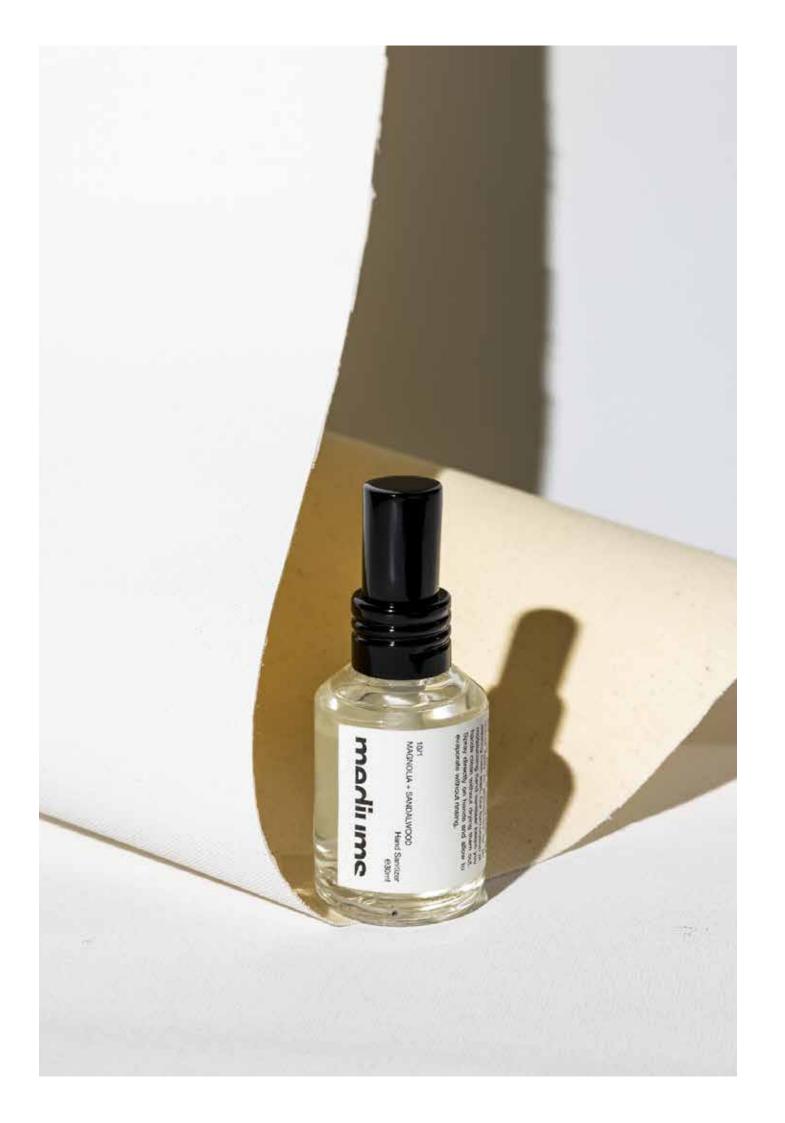

## Hand Sanitizer

#### Available in 1 Scent, 30ml ${f e}$

Our formulation of moisturising hand sanitiser keeps you hands clean without drying them out. Spray directly on hands and allow to evaporate without rinsing.

Recommended Retail Price

Hand Sanitizer - 10/1

220 THB

madiume Ambiance Body <

#### 10/1 | Magnolia + Sandalwood

Named after the street address number of the first Mediums store at Sukhumvit 42, 10/1 is a signature refreshing fragrance from our original ambiance line of products. 10/1 has inspiring top notes of Lemon and Shiso Leaves, heart notes of magnolia, and base notes of sandalwood. The scents holds an atmosphere for an aspiring fresh start.