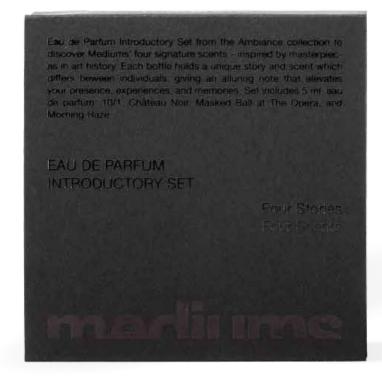

## Eau de Parfum **Introductory Set**

#### Four Stories Four Scents, 5ml e

Eau de Parfum Introductory Set from the Ambiance collection to discover Mediums' four signature scents – inspired by masterpieces in art history. Each bottle holds a unique story and scent which differs beween individuals, giving an alluring note that elevates your presence, experiences, and memories. Set includes 5 ml. eau de parfum: 10/1, Château Noir, Masked Ball at The Opera, and Morning Haze.

Recommended Retail Price Four Stories Four Scents

Ambiance Body <