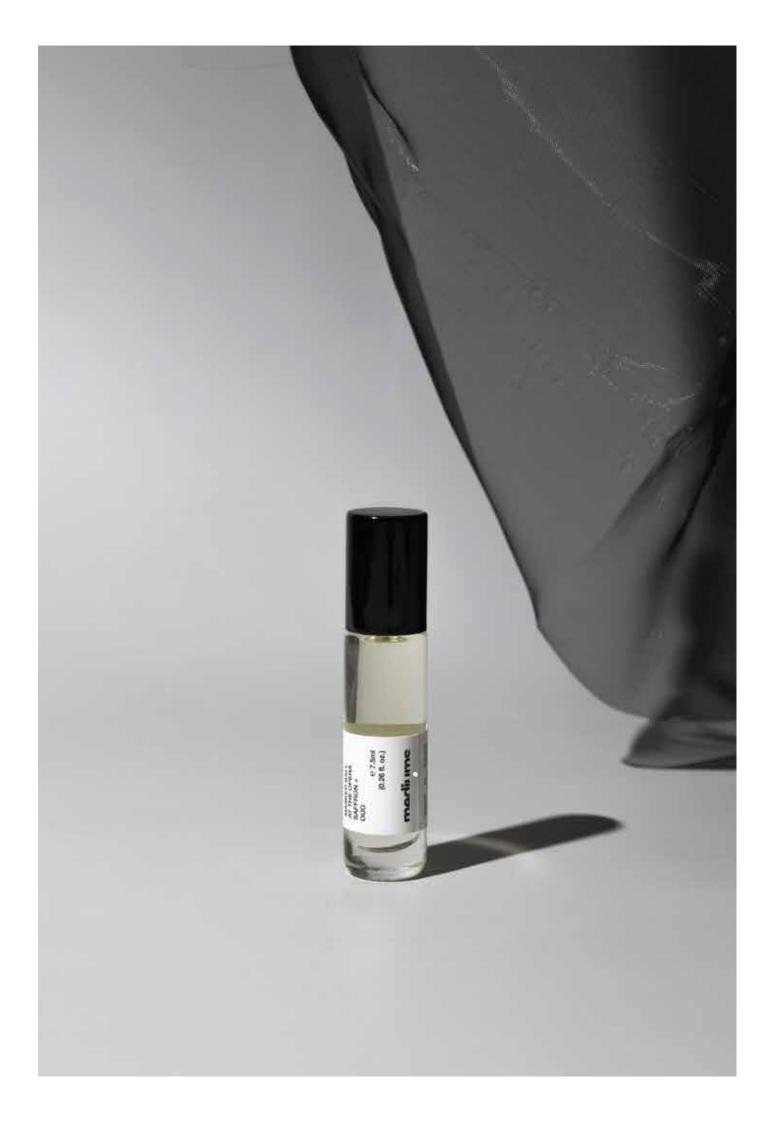

#### Château Noir| Oak Moss + Smoke

Inspired by Paul Cezanne's Painting 'Chateau Noir', our woody fragrance has top notes of oak moss and mushrooms, heart notes of forest soil, and base notes of smoke and tar – which brings forth a sophisticated fragrance with layers of detail to be discovered.

#### Available in 4 Scent, 10ml e

Discover Mediums' signature scents in the Ambiance Collection with our Eau de Parfum. Handcrafted, alluring perfumes inspired by masterpieces in art history. Designed in rollerball form for convenient reapplication throughout the day, recommended to apply by rolling on to pulse points.

Recommended Retail Price 10/1 Château Noi Masked Ball At The Opera Morning Haze

- USD