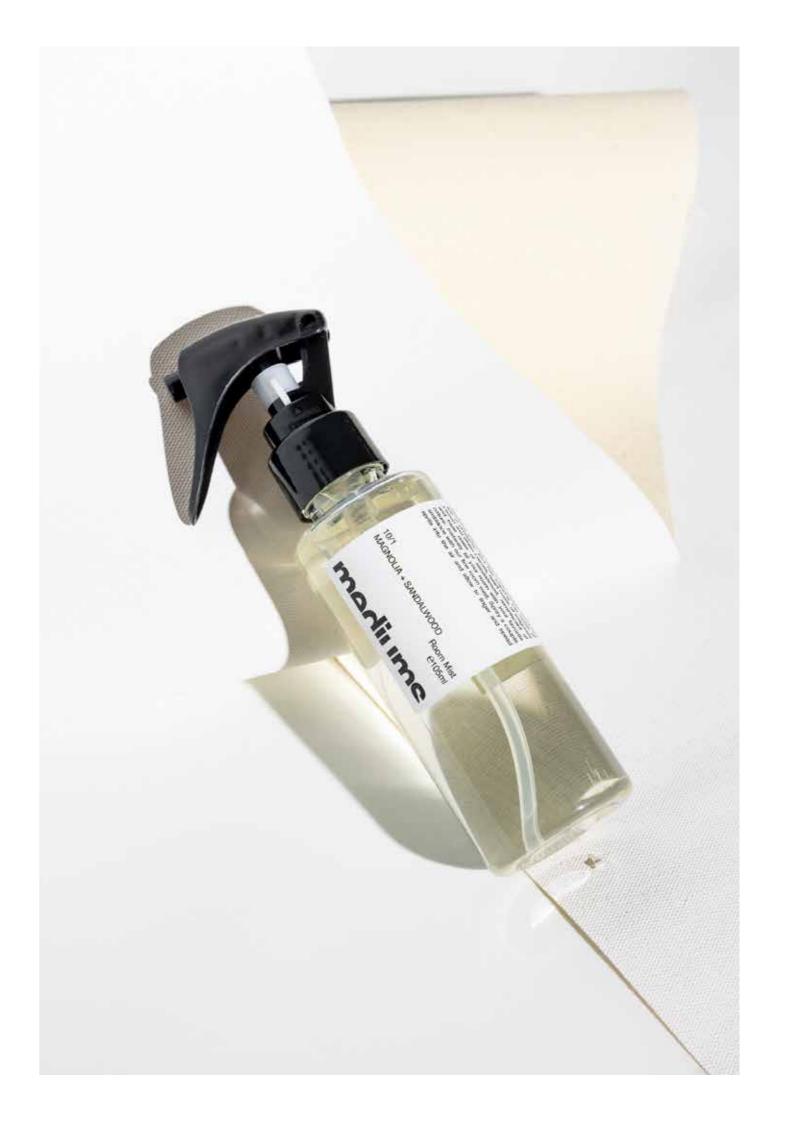

#### 10/1 | Magnolia + Sandalwood

Named after the street address number of the first Mediums store at Sukhumvit 42, 10/1 is a signature refreshing fragrance from our original ambiance line of products. 10/1 has inspiring top notes of Lemon and Shiso Leaves, heart notes of magnolia, and base notes of sandalwood. The scents holds an atmosphere for an aspiring fresh start.

## Room Mist

#### Available in 3 Scents, 105ml ${f e}$

Room mist that instantly fills the room with a note of your favourite ambiance. Spray into the air or desired area and allow scent to linger and spread around the space.