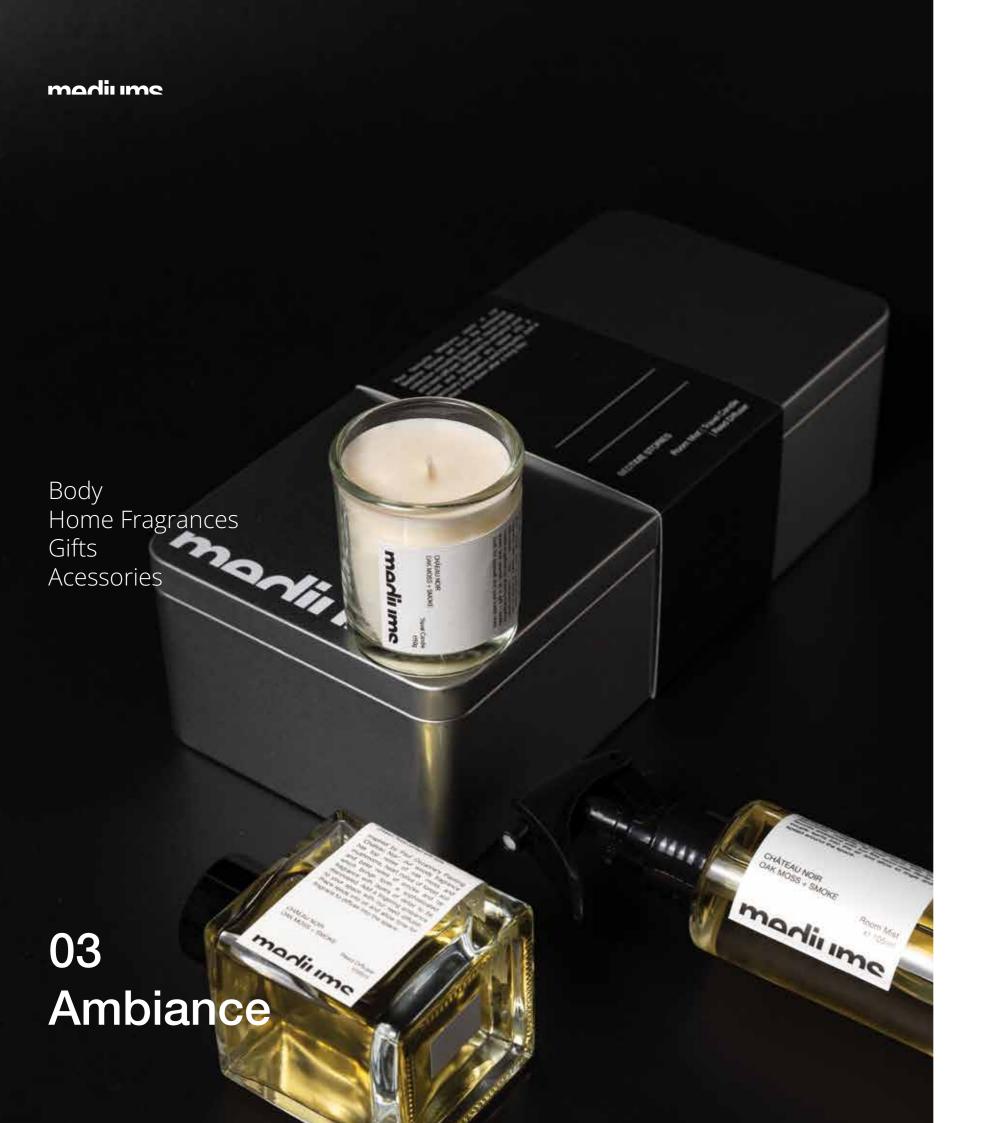

#### Château Noir| Oak Moss + Smoke

Inspired by Paul Cezanne's Painting 'Chateau Noir', our woody fragrance has top notes of oak moss and mushrooms, heart notes of forest soil, and base notes of smoke and tar – which brings forth a sophisticated fragrance with layers of detail to be discovered.

## Travel Candle

Our compact-sized candle is perfect for sharing a lingering scent and warmth af a gift – works both for yourself and your loved ones.

Recommended Retail Price
10/1 350 THB 12.00 USD
Flowers On A Window Ledge 350 THB 12.00 USD
Château Noir 350 THB 12.00 USD

## Room Mist