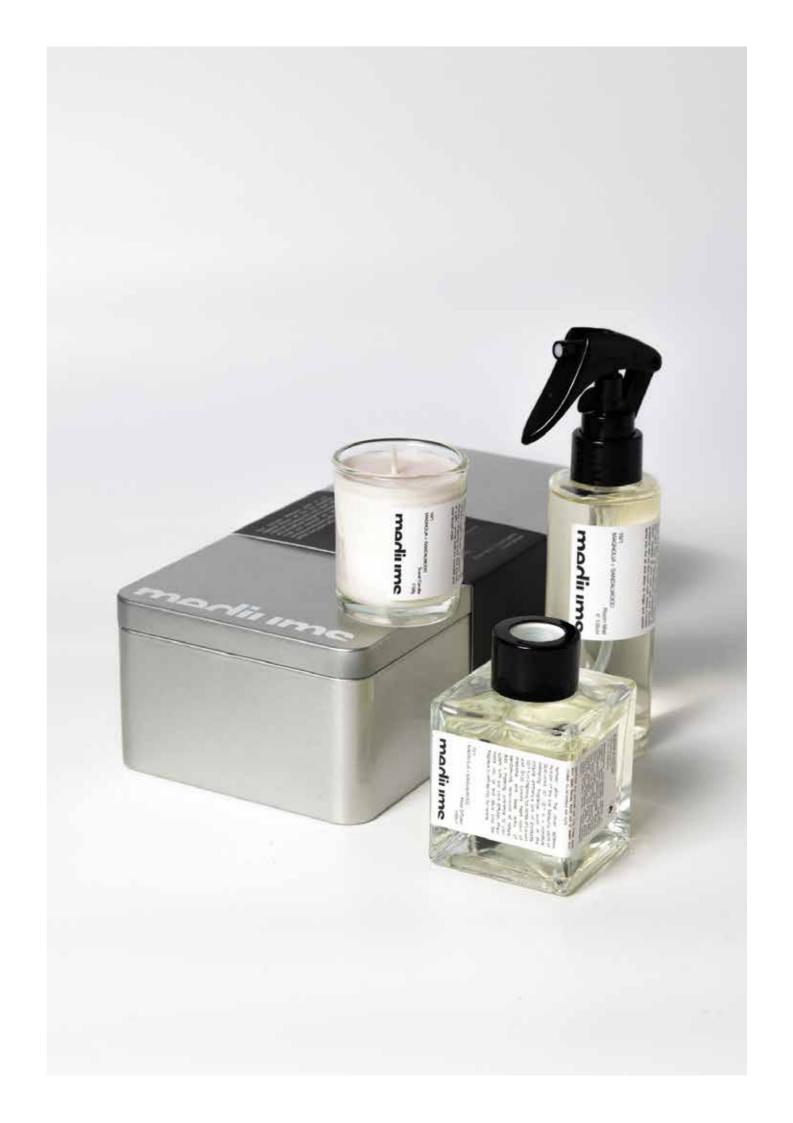

## Travel Candle

Our compact-sized candle is perfect for sharing a lingering scent and warmth af a gift – works both for yourself and your loved ones.

Recommended Retail Price
10/1 350 THB 12.00 USD
Flowers On A Window Ledge 350 THB 12.00 USD
Château Noir 350 THB 12.00 USD

## Home Candle

Turn a 'house' into a 'home' – our home candles add a lingering scent and warm ambiance to your atmosphere, filling your living space with marvelous scents. Handcrafted from natural soy wax. Light up for up to 45 hours.

## Room Mist

#### Available in 3 Scents, 105ml ${f e}$

Room mist that instantly fills the room with a note of your favourite ambiance. Spray into the air or desired area and allow scent to linger and spread around the space.