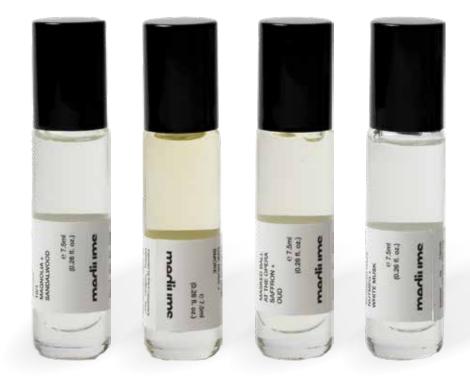

### Rollerball Eau de Parfum

#### Available in 4 Scent, 10ml e

Discover Mediums' signature scents in the Ambiance Collection with our Eau de Parfum. Handcrafted, alluring perfumes inspired by masterpieces in art history. Designed in rollerball form for convenient reapplication throughout the day, recommended to apply by rolling on to pulse points.

Recommended Retail Price 10/1 Château Noi Masked Ball At The Opera Morning Haze

- USD