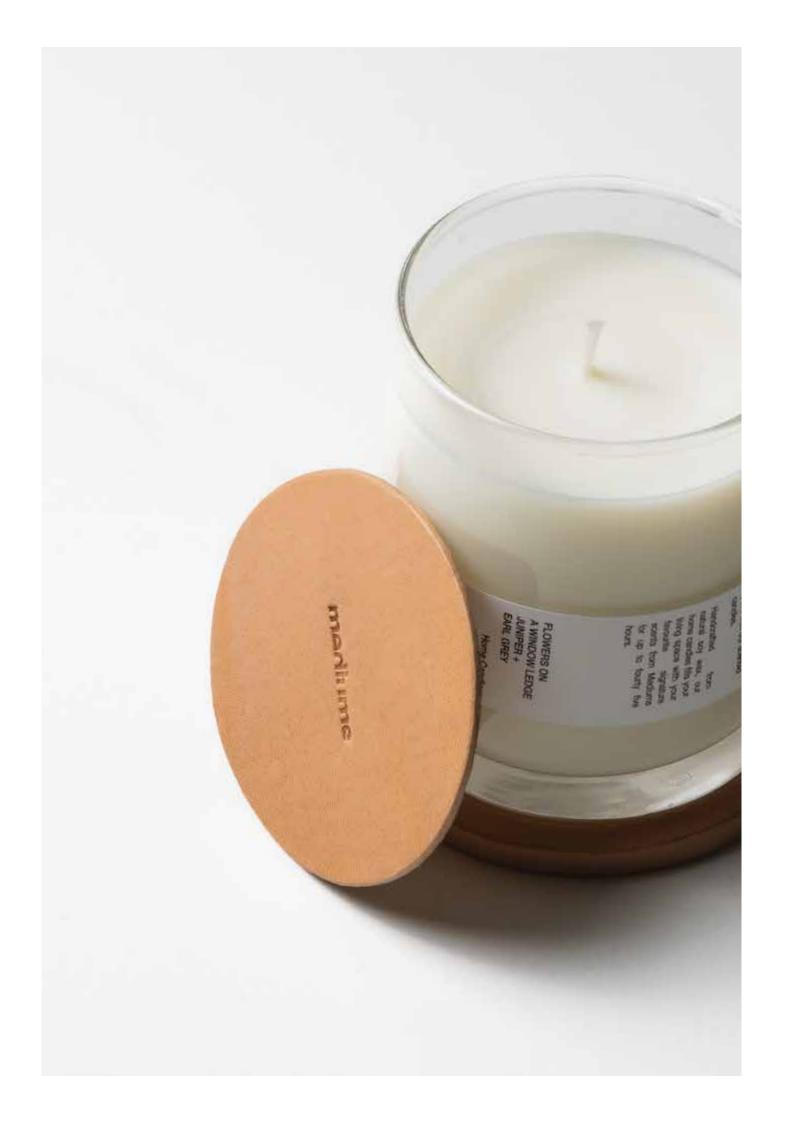

## Home Candle

Turn a 'house' into a 'home' – our home candles add a lingering scent and warm ambiance to your atmosphere, filling your living space with marvelous scents. Handcrafted from natural soy wax. Light up for up to 45 hours.

## Home Candle Lid & Stand

#### Available in 2 Colours

Handcrafted by local artisans, the leather candle lid and stand provides extra protection to your scented candle. Use lid to cover candle opening after eash use to preserve the candle scent. Made from natural leather, the lid and cover will develop natural patina over time, making each and every one unique to its user.