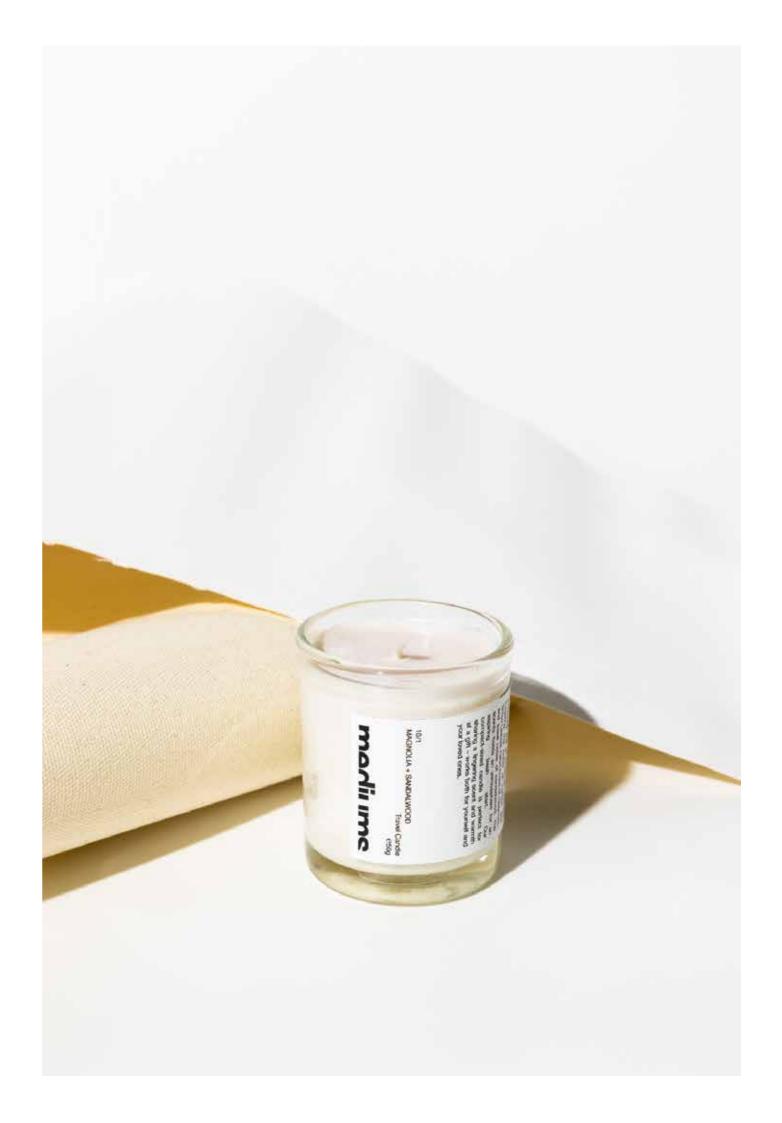

#### 10/1 | Magnolia + Sandalwood

Named after the street address number of the first Mediums store at Sukhumvit 42, 10/1 is a signature refreshing fragrance from our original ambiance line of products. 10/1 has inspiring top notes of Lemon and Shiso Leaves, heart notes of magnolia, and base notes of sandalwood. The scents holds an atmosphere for an aspiring fresh start.

## Home Candle

Turn a 'house' into a 'home' – our home candles add a lingering scent and warm ambiance to your atmosphere, filling your living space with marvelous scents. Handcrafted from natural soy wax. Light up for up to 45 hours.

Recommended Retail Price
10/1 1,450 THB 40.00 USD
Flowers On A Window Ledge 1,450 THB 40.00 USD
Château Noir 1,450 THB 40.00 USD

Ambiance Home Fragrances <