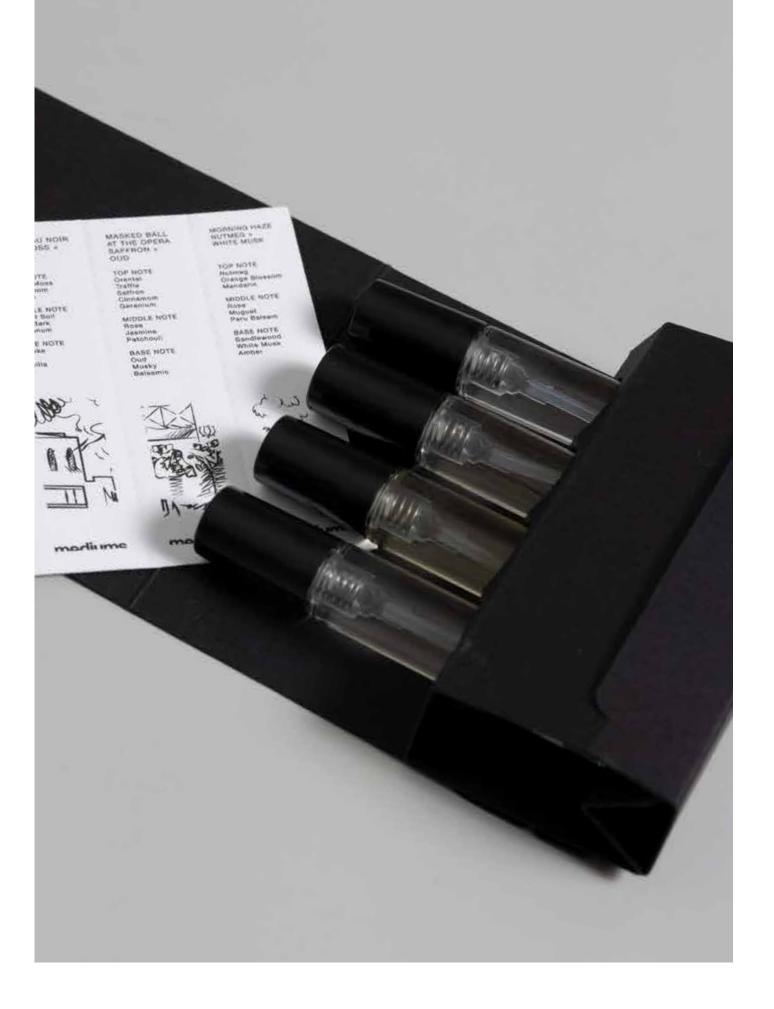

## Eau de Parfum **Introductory Set**

#### Four Stories Four Scents, 5ml e

Eau de Parfum Introductory Set from the Ambiance collection to discover Mediums' four signature scents – inspired by masterpieces in art history. Each bottle holds a unique story and scent which differs beween individuals, giving an alluring note that elevates your presence, experiences, and memories. Set includes 5 ml. eau de parfum: 10/1, Château Noir, Masked Ball at The Opera, and Morning Haze.

Recommended Retail Price Four Stories Four Scents

Ambiance Body <