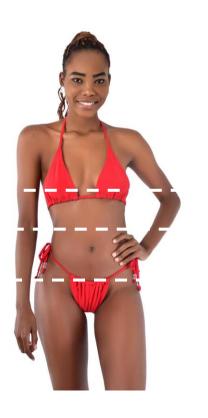

## HOW TO MEASURE

**BUST** - Measure over the fullest area of your bust and straight around your back. Ensure the measuring tape is relaxed and not too firm. For accurate measurements, please wear unpadded bra while measuring.

HIPS – Measure the widest part of your bottom area, ensuring the measuring tape is parallel to the floor.

Bust Waist Hips