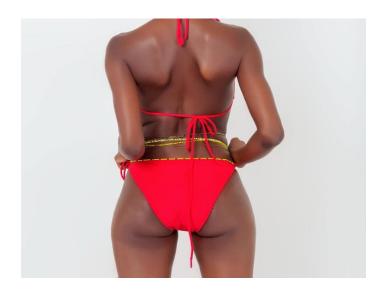

### **BOOTY**

The booty cut style bottom offers the most coverage but still with a dash of cheeky