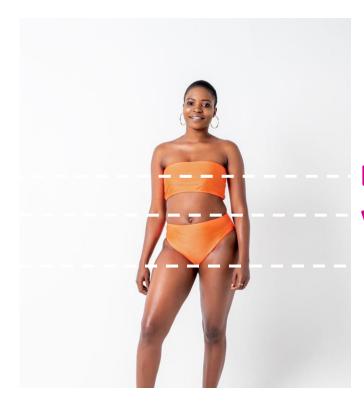

## HOW TO MEASURE

**BUST** - Measure over the fullest area of your bust and straight around your back. Ensure the measuring tape is relaxed and not too firm. For accurate measurements, please wear unpadded bra while measuring.

HIPS – Measure the widest part of your bottom area, ensuring the measuring tape is parallel to the floor.

Bust Waist Hips