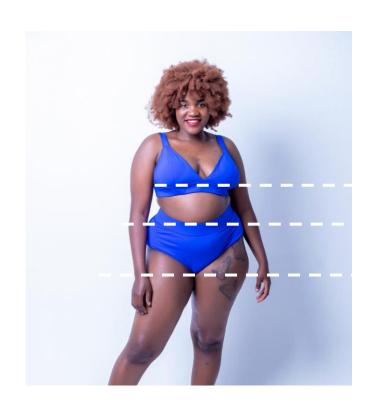

## HOW TO MEASURE

**BUST** - Measure over the fullest area of your bust and straight around your back. Ensure the measuring tape is relaxed and not too firm. For accurate measurements, please wear unpadded bra while measuring.

HIPS – Measure the widest part of your bottom area, ensuring the measuring tape is parallel to the floor.

Bust Waist Hips