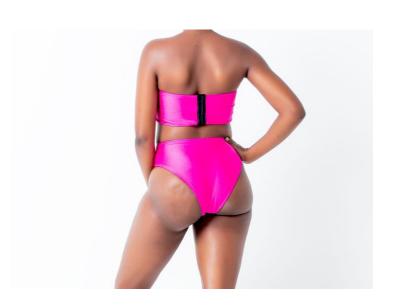

#### **SKIMPY**

The Paxwear Skimpy style bottom offers the least amount of booty coverage. Perfect for soaking in the ultimate tan!