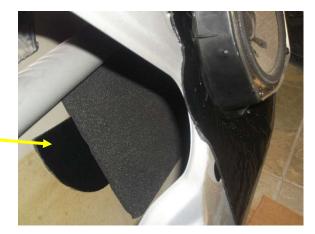

Ultra "circle" cut out from speaker hole

Step 4: Peel back release paper from back of one Wave Breaker pad (Part #82450) and stick the wave breaker directly on top of the round Ultra cut out you placed on the outer door skin.

NOTE: No HushMat material should come in contact with Speaker magnet once the installation is complete. In other words there will be an air gap between the magnet and the wave breaker.

Repeat these steps for each speaker you are installing.