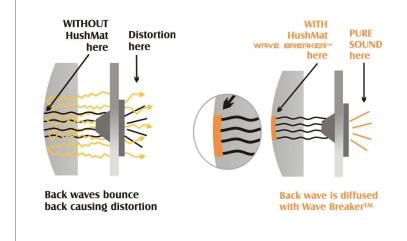

NOTE: No HushMat material should come in contact with Speaker magnet once the installation is complete. In other words there will be an air gap between the magnet and the wave breaker.

Repeat these steps for each speaker you are installing.