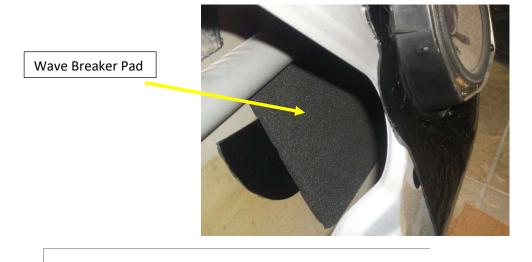

Ultra "circle" cut out from speaker hole

Step 4: Peel back release paper from back of one Wave Breaker pad (Part #82450) and stick the wave breaker directly on top of the round Ultra cut out you placed on the outer door skin.

NOTE: No HushMat material should come in contact with Speaker magnet once the installation is complete. In other words there will be an air gap between the magnet and the wave breaker.

Repeat these steps for each speaker you are installing.