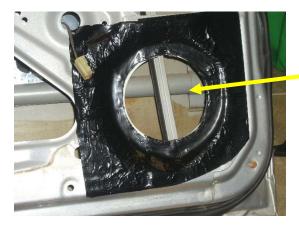

Step 2: Peel brown release paper on one sheet of HushMat Ultra (Part #10110) and apply over speaker opening as shown. Trim out center of sheet exposing the mounting hole.

Speaker mounting hole

Step 3: Use the round Ultra piece removed from the center speaker mounting hole from Step 2 above and adhere this to the inside of the outer door skin directly behind the speaker opening.

Ultra "circle" cut out from speaker hole

Step 4: Peel back release paper from back of one Wave Breaker pad (Part #82450) and stick the wave breaker directly on top of the round Ultra cut out you placed on the outer door skin.