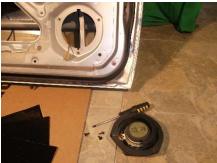

## **Speaker Installation Instructions**

HushMat Products: Ultra Speaker Kit (Part # 10110) and Wave Breaker (Part # 82450)

**Tools Needed:** Household scissors or box knife, HushMat Pro Roller Part #90100, screw driver Step 1: Remove Stock Speaker from vehicle: