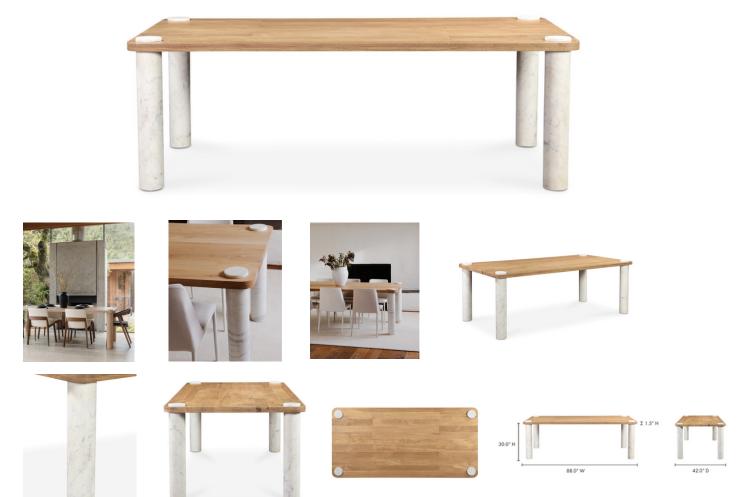

## WONDERLAND MARBLE DINING TABLE

#### **OVERVIEW**

To seat our profound desire to gather together. Perfect for an open-plan kitchen or dining room with spacious seating for up to six, this dining table features rounded, industrial posts of white marble legs that accent its tabletop. Filled with bright, organic energy in solid white oak, this beautifully crafted hardwood table is a modern focal point to your social setting. It's time to bring the invitations back to the dinner table - this one is braced for years of celebration.

• Solid oak top with white Banswara marble legs

• Please note that due to the natural variances in marble, each table will vary in tone & vein markings

• Please note that no two items are alike, there will be a natural

- variation between each piece due to the wood's distinct character,
- grains & knots in each piece of wood
- Comfortably Seats 8
- Assembly required

### SPECIFICATIONS

| PIECE CODE           | JD-1049-18-0 / ETK-DN-WON-ST-WH           |
|----------------------|-------------------------------------------|
| PRODUCT<br>MATERIALS | Solid Oak Top, White Banswara Marble Legs |
| GENERAL DIMENSIONS   | 88.0" W X 42.0" D X 30.0" H               |
| STYLE                | Modern                                    |
| SEATING              | 8                                         |