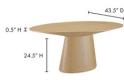

**SPECIFICATIONS** 

PIECE CODE KC-1007-24-0 / ETK-DN-WIL-SL-NA

KC-1007-03-0 / ETK-DN-WIL-SL-BR

**PRODUCT** Oak Veneer over MDF

MATERIALS

**GENERAL DIMENSIONS** 71.0" W X 43.5" D X 29.5" H

**STYLE** Contemporary