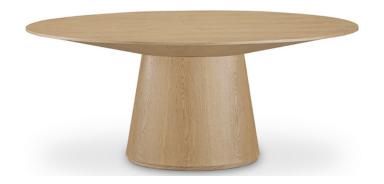

## **WILLY OAK LARGE DINING TABLE**

**COLORS:** Natural / Brown

## **OVERVIEW**

A stately solid wood statement with an oak veneer oval top, The Willy Large Dining Table's flared base & sleek top create a warm aesthetic, allowing it to fit seamlessly in any dining area. A triumph in paired-back contemporary design, The Willy Large is a sublime showcase of oak's natural character.

- High-quality oak veneer top, please note that unique variations should be expected due to the wood's distinct character
- Made from engineered wood, which is dent, crack, heat, fade & scratch-resistant
- Seats 6
- Some assembly required

**SPECIFICATIONS** 

PIECE CODE KC-1007-24-0 / ETK-DN-WIL-SL-NA

KC-1007-03-0 / ETK-DN-WIL-SL-BR

**PRODUCT** Oak Veneer over MDF

MATERIALS

**GENERAL DIMENSIONS** 71.0" W X 43.5" D X 29.5" H

**STYLE** Contemporary