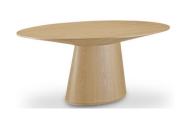

## **WILLY OAK LARGE DINING TABLE**

**COLORS:** Natural / Brown

## **OVERVIEW**

A stately solid wood statement with an oak veneer oval top, The Willy Large Dining Table's flared base & sleek top create a warm aesthetic, allowing it to fit seamlessly in any dining area. A triumph in paired-back contemporary design, The Willy Large is a sublime showcase of oak's natural character.

- High-quality oak veneer top, please note that unique variations should be expected due to the wood's distinct character
- Made from engineered wood, which is dent, crack, heat, fade & scratch-resistant
- Seats 6
- Some assembly required

**SPECIFICATIONS** 

PIECE CODE KC-1007-24-0 / ETK-DN-WIL-SL-NA

KC-1007-03-0 / ETK-DN-WIL-SL-BR

**PRODUCT** Oak Veneer over MDF

MATERIALS

**GENERAL DIMENSIONS** 71.0" W X 43.5" D X 29.5" H

**STYLE** Contemporary