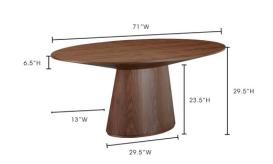

**SPECIFICATIONS** 

PIECE CODE KC-1007-24-0 / ETK-DN-WIL-SL-NA

KC-1007-03-0 / ETK-DN-WIL-SL-BR

**PRODUCT** Oak Veneer over MDF

MATERIALS

**GENERAL DIMENSIONS** 71.0" W X 43.5" D X 29.5" H

**STYLE** Contemporary