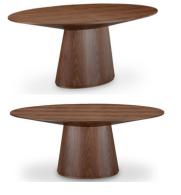

## **OVERVIEW**

A stately solid wood statement with an oak veneer oval top, The Willy Large Dining Table's flared base & sleek top create a warm aesthetic, allowing it to fit seamlessly in any dining area. A triumph in paired-back contemporary design, The Willy Large is a sublime showcase of oak's natural character.