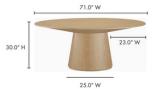

**SPECIFICATIONS** 

PIECE CODE KC-1007-24-0 / ETK-DN-WIL-SL-NA

KC-1007-03-0 / ETK-DN-WIL-SL-BR

**PRODUCT** Oak Veneer over MDF

MATERIALS

**GENERAL DIMENSIONS** 71.0" W X 43.5" D X 29.5" H

**STYLE** Contemporary