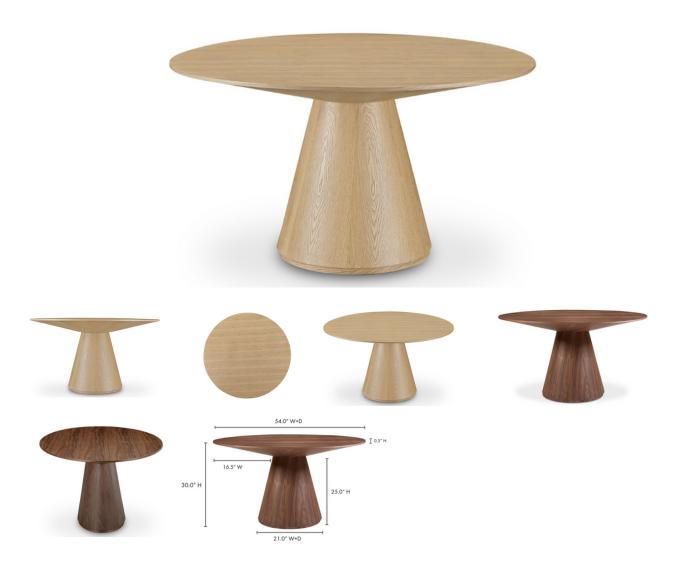

## **OVERVIEW**

A stately solid wood statement with an oak veneer round top, The Willy Dining Table's flared base & sleek top create a warm aesthetic, allowing it to fit seamlessly in any dining area. A triumph in paired-back contemporary design, the Willy is a sublime showcase of oak's natural character.

- High-quality oak veneer top, please note that unique variations should be expected due to the wood's distinct character
- · Made from engineered wood, which is dent, crack, heat, fade & scratchresistant
- Seats 6
- Some assembly required

## **SPECIFICATIONS**

PIECE CODE KC-1028-24-0 / ETK-DN-WIL-ST-NA

KC-1029-03-0 / ETK-DN-WIL-ST-BR

Oak Veneer over MDF **PRODUCT MATERIALS** 

**GENERAL DIMENSIONS** 

47.0" W X 474.0" D X 29.5" H

Contemporary **STYLE** 