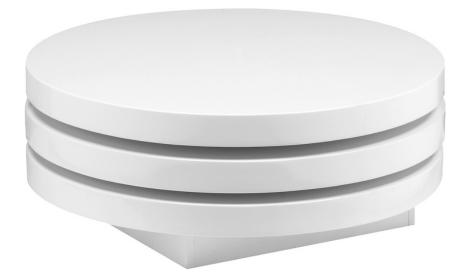

## TIMMY COFFEE TABLE ER-1089-18

The Timmy Coffee Table is an epitome of modern design. Its two top layers swivel to accommodate ample table surface, perfect for casual wine conversations with your bestfriends.

Circular Design

High gloss laquer for durability, Some assembly required.

| SPECIFICATIONS     |                                           |
|--------------------|-------------------------------------------|
| COLOR              | White                                     |
| COLLECTION         | Coffee Tables                             |
| PRODUCT MATERIALS  | MDF with High-Gloss Lacquer, Lacquer, MDF |
| STYLE              | Modern                                    |
| GENERAL DIMENSIONS | 31.5" W X 31.5" D X 12.5" H               |