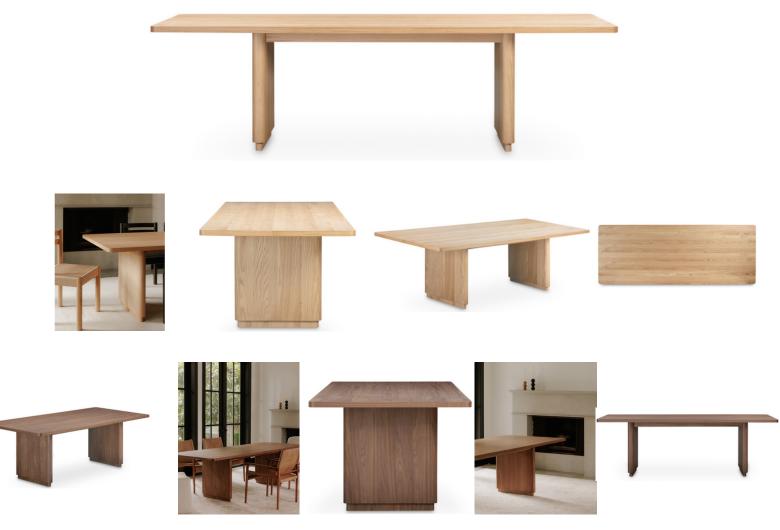

## SUNDAY BRUNCH LARGE DINING TABLE

#### OVERVIEW

Natural allure meets minimalist design. The Sunday Brunch Large Dining Table celebrates the captivating dark tones of natural wood grain, seamlessly integrated into a soothing design, embracing natural beauty and character with rounded corners. This dining table boasts gently rounded corners and is a simple celebration of oak's natural beauty and character.

- Oak Veneer over MDF
- Rubber Wood Bottom Frame
- Please note that unique variations should be expected due to the wood's distinct character
- Full assembly required
- Full assembly required

### SPECIFICATIONS

| PIECE CODE         | YR-1011-24-0 / ETK-DN-SUN-SL-NA         |
|--------------------|-----------------------------------------|
|                    | YR-1009-03-0 / ETK-DN-SUN-SL-BR         |
| PRODUCT            | Oak Veneer over MDF, Rubber Wood Bottom |
| MATERIALS          | Frame                                   |
| GENERAL DIMENSIONS | 104.0" W X 39.0" D X 29.0" H            |
| STYLE              | Scandinavian                            |
| SEATING            | 8                                       |