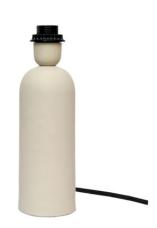

## **STURDY LAMP**

**COLORS:** Beige

## **OVERVIEW**

Unwind with this fine design that keeps things contemporary in iron. Dim corners and uninhabited bedsides be gone. Poor lighting doesn't do anyone any good - Sturdy's smoothly curved silhouette and on-trend status will light up your space with statement appeal under its warm, soft glow. Lighten up, won't you?

- Sleek iron base
- Requires 1 lightbulb
- No bulbs included
- UL Certified
- No assembly required

## **SPECIFICATIONS**

PIECE CODE OD-1019-34 / ETK-DE-STU-ST-BE

PRODUCT MATERIALS Iron

POWER (WATT/VOLT) 7

**GENERAL DIMENSIONS** 6.0" W X 6.0" D X 15.5" H

**STYLE** Contemporary

NUMBER OF BULBS REQUIRED 1

CALIFORNIA OFFICE: