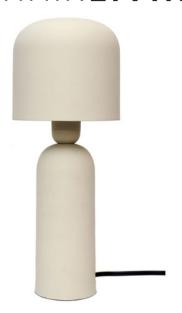

## **STURDY LAMP**

**COLORS:** Beige

## **OVERVIEW**

Unwind with this fine design that keeps things contemporary in iron. Dim corners and uninhabited bedsides be gone. Poor lighting doesn't do anyone any good - Sturdy's smoothly curved silhouette and on-trend status will light up your space with statement appeal under its warm, soft glow. Lighten up, won't you?

- Sleek iron base
- Requires 1 lightbulb
- No bulbs included
- UL Certified
- No assembly required