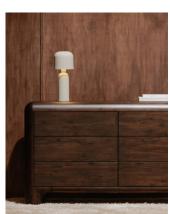

## **STURDY LAMP**

**COLORS:** Beige

## **OVERVIEW**

Unwind with this fine design that keeps things contemporary in iron. Dim corners and uninhabited bedsides be gone. Poor lighting doesn't do anyone any good - Sturdy's smoothly curved silhouette and on-trend status will light up your space with statement appeal under its warm, soft glow. Lighten up, won't you?

- Sleek iron base
- Requires 1 lightbulb
- No bulbs included
- UL Certified
- No assembly required