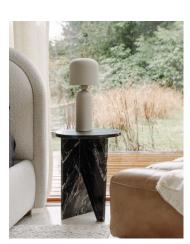

## **STURDY LAMP**

**COLORS:** Beige

## **OVERVIEW**

Unwind with this fine design that keeps things contemporary in iron. Dim corners and uninhabited bedsides be gone. Poor lighting doesn't do anyone any good - Sturdy's smoothly curved silhouette and on-trend status will light up your space with statement appeal under its warm, soft glow. Lighten up, won't you?

- Sleek iron base
- Requires 1 lightbulb
- No bulbs included
- UL Certified
- No assembly required