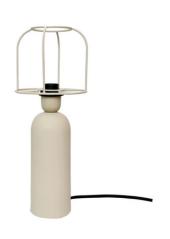

## **STURDY LAMP**

**COLORS:** Beige

## **OVERVIEW**

Unwind with this fine design that keeps things contemporary in iron. Dim corners and uninhabited bedsides be gone. Poor lighting doesn't do anyone any good - Sturdy's smoothly curved silhouette and on-trend status will light up your space with statement appeal under its warm, soft glow. Lighten up, won't you?

- Sleek iron base
- Requires 1 lightbulb
- No bulbs included
- UL Certified
- No assembly required