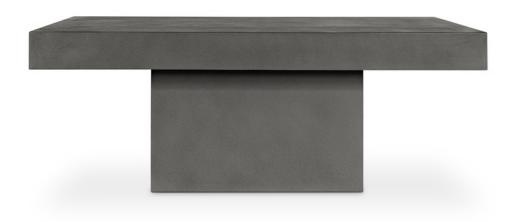

## STONE COLD COFFEE TABLE

BQ-1007-25-0

Our fiber-stone tables are made with a high-quality concrete and fiber mix, to give them the freshly modern look you want, while keeping them light and movable.

Constructed of a special concrete + fiber composite to keep the table light and movable.

Indoor/outdoor use.

Some assembly required.

| SPECIFICATIONS     |                                   |
|--------------------|-----------------------------------|
| COLOR              | Grey                              |
| COLLECTION         | Coffee Tables                     |
| PRODUCT MATERIALS  | Fibre Reinforced Natural Concrete |
| STYLE              | Contemporary                      |
| GENERAL DIMENSIONS | 47.0" W X 31.5" D X 18.5" H       |