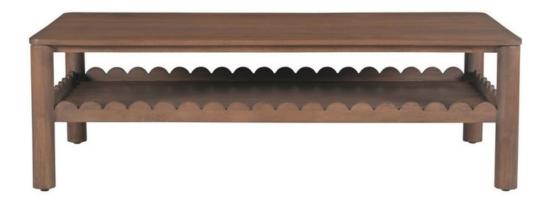

## **ROMANTIK COFFEE TABLE**

GZ-1167-03

Modern aesthetics effortlessly blend with the refined simplicity of traditional Shaker design in the Romantik Coffee Table. Meticulously crafted, its elegant form is defined by sleek, geometric curves that add a captivating touch of modernity. The post legs stand as pillars of strength, grounding the coffee table with their understated presence. A showcase of intricate scalloped edge details to the face of the exposed lower shelf lends a timeless charm reminiscent of classical influences.