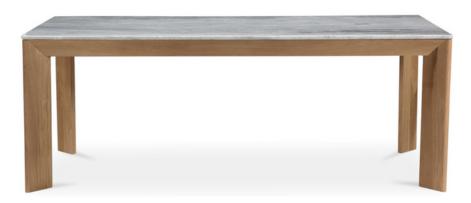

## **OVERVIEW**

Foreword facing modern style or comfortable familiarity- is it too much to ask for both? The Sleek Angie Dining Table throws this false divide to the curb, thoroughly embracing its contemporary cool while keeping things approachable. A friendly dining room addition, The Sleek Angie's crisp profile pairs with the soft organic feel of its solid oak frame, a play in contrasts that perfectly elevates any dining setup. Meanwhile, the smooth marble tabletop will bring elegance and sophistication to your soirees. Modern, casual and warm, the large family size feels of this table combined with a sharp contemporary aesthetic make the Sleek Angie a suppertime standout.

- A sturdy oak frame with angular design.
- White marble tabletop.
- Comfortably seats up to 8.
- Assembly required.

## **SPECIFICATIONS**

PIECE CODE RP-1023-18-0 / ETK-DN-SLE-ST-GR

**PRODUCT** Marble Top, Solid Oak Legs and Frame **MATERIALS** 

GENERAL DIMENSIONS 80.0" W X 38.0" D X 30.0" H

**STYLE** Contemporary

SEATING 8