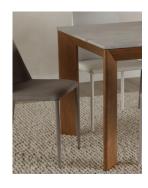

- A sturdy oak frame with angular design.
- White marble tabletop.
- Comfortably seats up to 8.
- Assembly required.

## **SPECIFICATIONS**

PIECE CODE RP-1023-18-0 / ETK-DN-SLE-ST-GR

**PRODUCT** Marble Top, Solid Oak Legs and Frame **MATERIALS** 

GENERAL DIMENSIONS 80.0" W X 38.0" D X 30.0" H

**STYLE** Contemporary

SEATING 8