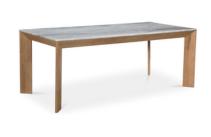

## **OVERVIEW**

Foreword facing modern style or comfortable familiarity- is it too much to ask for both? The Sleek Angie Dining Table throws this false divide to the curb, thoroughly embracing its contemporary cool while keeping things approachable. A friendly dining room addition, The Sleek Angie's crisp profile pairs with the soft organic feel of its solid oak frame, a play in contrasts that perfectly elevates any dining setup. Meanwhile, the smooth marble tabletop will bring elegance and sophistication to your soirees. Modern, casual and warm, the large family size feels of this table combined with a sharp contemporary aesthetic make the Sleek Angie a suppertime standout.

- A sturdy oak frame with angular design.
- White marble tabletop.
- Comfortably seats up to 8.
- Assembly required.

## **SPECIFICATIONS**

PIECE CODE RP-1023-18-0 / ETK-DN-SLE-ST-GR

**PRODUCT** Marble Top, Solid Oak Legs and Frame **MATERIALS** 

GENERAL DIMENSIONS 80.0" W X 38.0" D X 30.0" H

**STYLE** Contemporary

SEATING 8