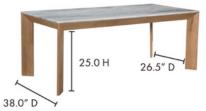

## **SPECIFICATIONS**

PIECE CODE RP-1023-18-0 / ETK-DN-SLE-ST-GR

**PRODUCT** Marble Top, Solid Oak Legs and Frame **MATERIALS** 

GENERAL DIMENSIONS 80.0" W X 38.0" D X 30.0" H

**STYLE** Contemporary

SEATING 8