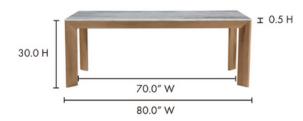

## **SPECIFICATIONS**

PIECE CODE RP-1023-18-0 / ETK-DN-SLE-ST-GR

**PRODUCT** Marble Top, Solid Oak Legs and Frame **MATERIALS** 

GENERAL DIMENSIONS 80.0" W X 38.0" D X 30.0" H

**STYLE** Contemporary

SEATING 8