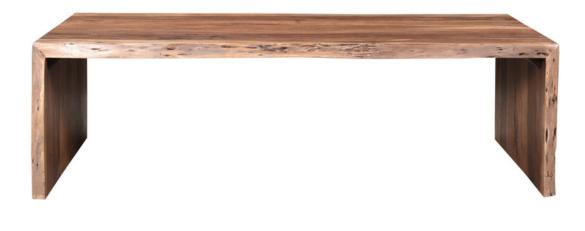

## SLAK COFFEE TABLE VE-1094-03

The Slak Coffee Table is pure rustic simplicity. Crafted from solid acacia wood, the natural finish and live edge are complete with contrasting shades, grain patterns and knots, making every piece unique. Nature never looked so breathtaking indoors. Solid Acacia wood with a natural, water-based finish featuring a live edge A smoked natural finish. Please note that no two items are alike, there will be a natural variation between each piece due to the wood's distinct character, grains & knots in each piece of wood No Assembly Required.

| SPECIFICATIONS     |                             |
|--------------------|-----------------------------|
| COLOR              | Natural                     |
| COLLECTION         | Coffee Tables               |
| PRODUCT MATERIALS  | Solid Acacia                |
| STYLE              | Scandinavian                |
| GENERAL DIMENSIONS | 54.0" W X 28.0" D X 16.0" H |