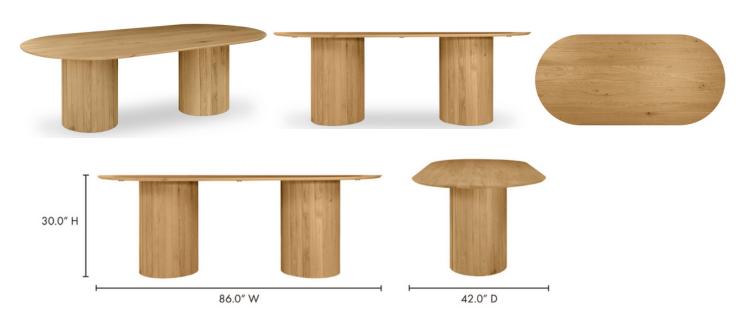

**SPECIFICATIONS** 

PIECE CODE JD-1045-24-0 / ETK-DN-SIM-ST-NA

PRODUCT Solid Oak

MATERIALS

**GENERAL DIMENSIONS** 86.0" W X 42.0" D X 30.0" H

**STYLE** Contemporary

SEATING 6

CALIFORNIA OFFICE: