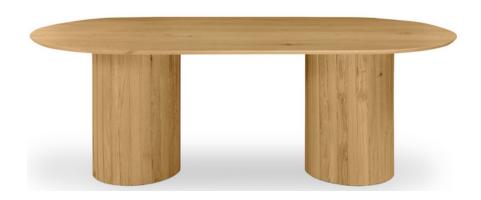

## **OVERVIEW**

A convergence of shape and form, The Simple Oak Dining Table will serve as the pillar of your dining area. Simple Oak features two large columns supporting an expansive tabletop, their gentle ribbing reminiscent of ripples and waves. With beautiful solid oak, this dining table uses simple geometry and natural materials, incorporating the elegance of ratio to offer a bold statement appeal.

- Solid oak with a natural matt gloss finish
- 2 ribbed pillars support an expansive tabletop
- Please note that no two items are alike, there will be a natural variation between each piece due to the wood's distinct character, grains & knots in each piece of wood
- Some assembly required