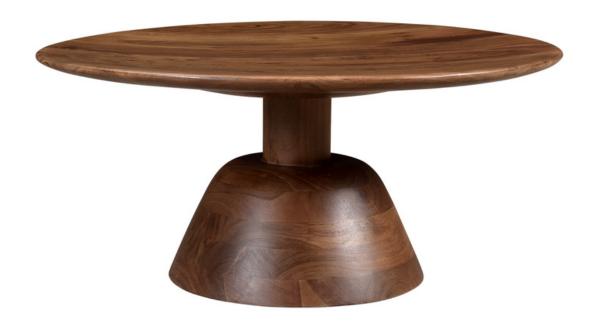

## **ROUNDLEK COFFEE TABLE**

KY-1018-20

Sculpted serenity. Built from solid acacia wood, The Roundlek Coffee Table puts the materials front and center, serving as a natural showcase for the woodgrain. Its tastefully sculpted form features a broad base and a simple round tabletop, a pedestal for beautiful happenings. For a perfectly simple take on contemporary design, look to Roundlek.

Solid acacia wood with a walnut finish.

No assembly required.

| SPECIFICATIONS     |                             |
|--------------------|-----------------------------|
| COLOR              | Brown                       |
| COLLECTION         | Coffee Tables               |
| PRODUCT MATERIALS  | Acacia Wood                 |
| STYLE              | Modern                      |
| GENERAL DIMENSIONS | 30.0" W X 30.0" D X 14.0" H |