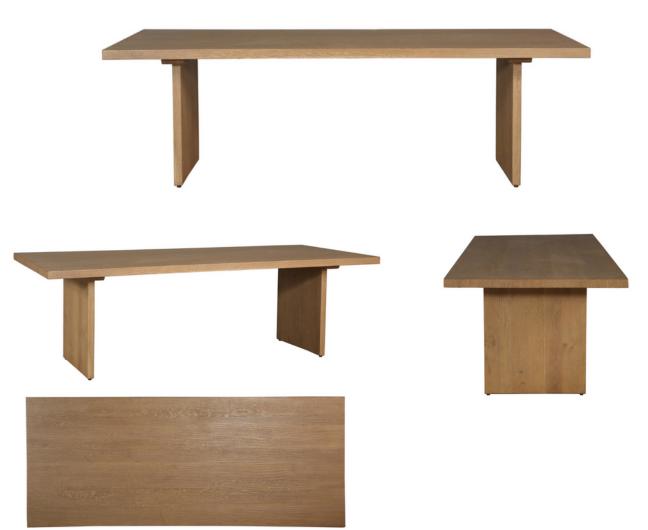

## **RORY DINING TABLE**

### **OVERVIEW**

Sometimes, simple is best. With crisp, clearly defined shapes, The Rory collection brings minimalist organic appeal to your dining area. Crafted from solid oak, this sturdy dining table features two balanced square legs, while a spacious tabletop will supply more than enough room for dinner parties. A subtle sandblasted amber finish is a fitting finishing touch, bringing a cool element to Rory's natural woodgrain. Pair this dining table with the Rory bench for the full organic effect.

#### **SPECIFICATIONS**

| PIECE CODE           | QM-1004-29-0 / ETK-DN-ROR-ST-NA |
|----------------------|---------------------------------|
| PRODUCT<br>MATERIALS | Solid Oak                       |
| GENERAL DIMENSIONS   | 96.0" W X 40.0" D X 30.0" H     |
| STYLE                | Rustic                          |
| SEATING              | 8                               |