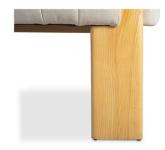

## **OVERVIEW**

The Roc Accent Chair brings contemporary design with vintage allure. An interplay of warm, 70s-inspired accentuate a bold sculptural, 3-leg design. Fold-over-like detailing on the arms of the chair expose the lustrous golden ash wood frame, while intricate upholstery channel detailing adds depth and texture to this inviting and nostalgic piece.

- 100% Polyester upholstery
- Solid pine & plywood frame
- Elastic webbing support
- Medium-density, high-resilience foam
- No assembly required