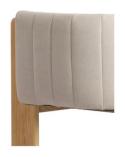

## **OVERVIEW**

The Roc Accent Chair brings contemporary design with vintage allure. An interplay of warm, 70s-inspired accentuate a bold sculptural, 3-leg design. Fold-over-like detailing on the arms of the chair expose the lustrous golden ash wood frame, while intricate upholstery channel detailing adds depth and texture to this inviting and nostalgic piece.

- 100% Polyester upholstery
- Solid pine & plywood frame
- Elastic webbing support
- Medium-density, high-resilience foam
- No assembly required