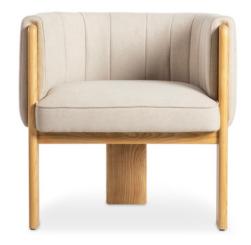

## **OVERVIEW**

The Roc Accent Chair brings contemporary design with vintage allure. An interplay of warm, 70s-inspired accentuate a bold sculptural, 3-leg design. Fold-over-like detailing on the arms of the chair expose the lustrous golden ash wood frame, while intricate upholstery channel detailing adds depth and texture to this inviting and nostalgic piece.

- 100% Polyester upholstery
- Solid pine & plywood frame
- Elastic webbing support
- Medium-density, high-resilience foam
- No assembly required