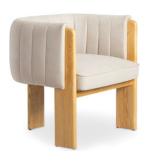

## **OVERVIEW**

The Roc Accent Chair brings contemporary design with vintage allure. An interplay of warm, 70s-inspired accentuate a bold sculptural, 3-leg design. Fold-over-like detailing on the arms of the chair expose the lustrous golden ash wood frame, while intricate upholstery channel detailing adds depth and texture to this inviting and nostalgic piece.

- 100% Polyester upholstery
- Solid pine & plywood frame
- Elastic webbing support
- Medium-density, high-resilience foam
- No assembly required