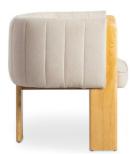

## **OVERVIEW**

The Roc Accent Chair brings contemporary design with vintage allure. An interplay of warm, 70s-inspired accentuate a bold sculptural, 3-leg design. Fold-over-like detailing on the arms of the chair expose the lustrous golden ash wood frame, while intricate upholstery channel detailing adds depth and texture to this inviting and nostalgic piece.

- 100% Polyester upholstery
- Solid pine & plywood frame
- Elastic webbing support
- Medium-density, high-resilience foam
- No assembly required