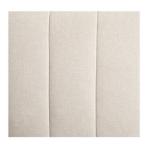

## **OVERVIEW**

The Roc Accent Chair brings contemporary design with vintage allure. An interplay of warm, 70s-inspired accentuate a bold sculptural, 3-leg design. Fold-over-like detailing on the arms of the chair expose the lustrous golden ash wood frame, while intricate upholstery channel detailing adds depth and texture to this inviting and nostalgic piece.

- 100% Polyester upholstery
- Solid pine & plywood frame
- Elastic webbing support
- Medium-density, high-resilience foam
- No assembly required