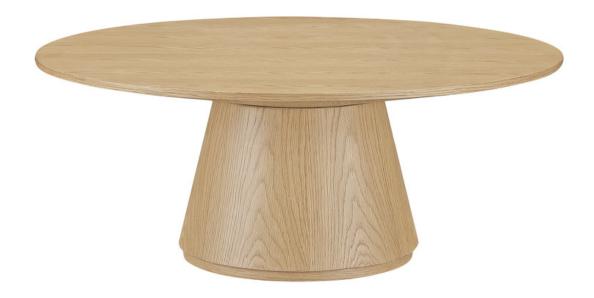

## RIMO COFFEE TABLE

KC-1030-24-0

A stately solid wood statement with an oak veneer top, The Rimo Coffee Table's flared base & sleek top create a warm aesthetic, allowing it to fit seamlessly in any living area. A triumph in paired-back contemporary design, The Rimo is a sublime showcase of oak's natural character.