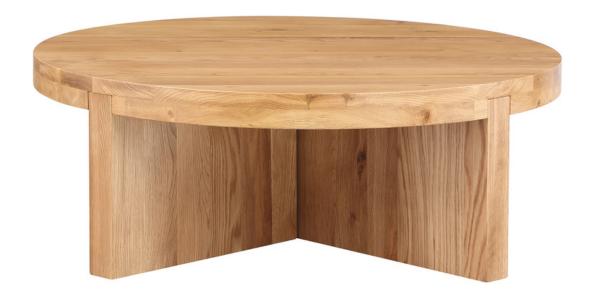

## PIECE OF ME ROUND COFFEE TABLE

BC-1117-24

Bringing new levels of connection to interior living, The Piece Of Me Round Coffee Table is a showcase of nature's majesty. Entirely constructed from solid white oak, the individual components of this piece are beautifully shaped and joined, coming together in absolute harmony. Natural woodgrain and artisanal craft make Piece Of Me Round an all-natural standout.

Solid white oak with exquisite dado joinery

Please note that no two items are alike, there will be a natural variation between each piece due to the wood's. distinct character, grains & knots in each piece of wood.