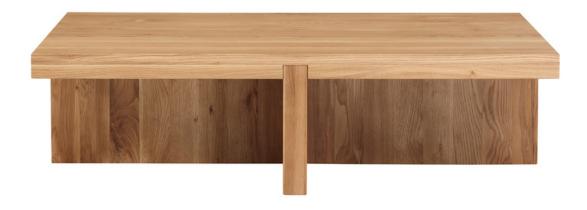

## PIECE OF ME RECTANGULAR COFFEE TABLE

BC-1116-24

Bringing new levels of connection to interior living, The Piece Of Me Rectangular Coffee Table is a showcase of nature's majesty. Entirely constructed from solid white oak, the individual components of this piece are beautifully shaped and joined, coming together in absolute harmony. Natural woodgrain and artisanal craft make Piece Of Me an all-natural standout. Solid white oak with exquisite dado joinery.

Please note that no two items are alike, there will be a natural variation between each piece due to the wood's. distinct character, grains & knots in each piece of wood.

Some assembly required.

| SPECIFICATIONS     |                             |
|--------------------|-----------------------------|
| COLOR              | Natural                     |
| COLLECTION         | Coffee Tables               |
| PRODUCT MATERIALS  | Solid Oak                   |
| STYLE              | Contemporary                |
| GENERAL DIMENSIONS | 50.0" W X 31.0" D X 13.5" H |