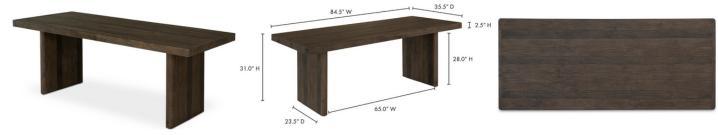

#### **SPECIFICATIONS**

| PIECE CODE           | FR-1024-29 / ETK-DN-OAK-ST-GR |
|----------------------|-------------------------------|
| PRODUCT<br>MATERIALS | Solid Pine                    |
| GENERAL DIMENSIONS   | 84.5" W X 35.5" D X 31.0" H   |
| STYLE                | Rustic                        |
| SEATING              | 6                             |