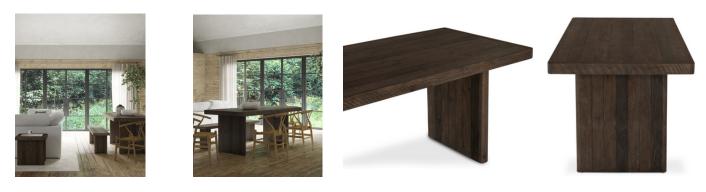

#### OVERVIEW

With a nod to the natural, bring earthy, on-trend rustic style to your dining arrangement with The Oakley Dining Table. With spacious seating for eight or more, this sizeable family-style table features richly finished pinewood with a matte, driftwood-like finish and solid-panel base design for fluidity. Looking for more luxe? Try Oakley out with flashier metallics or brightly upholstered dining chairs. For softer spaces, pair it up with velvet or linen upholstery or lighter woods for natural contrast. Either way, with its confident finish and clean, minimal shape, this table leaves so much room for show-stopping looks. Complete the charm with the rustic Oakley collection, including a matching bench, sideboard and beyond. • Solid pinewood with a matte, driftwood finish

- · Spacious seating for 8 or more
- Solid panel base design
- · Some assembly required