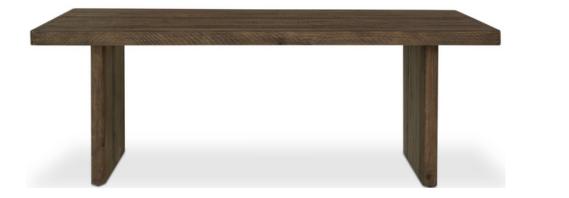

#### OVERVIEW

With a nod to the natural, bring earthy, on-trend rustic style to your dining arrangement with The Oakley Dining Table. With spacious seating for eight or more, this sizeable family-style table features richly finished pinewood with a matte, driftwood-like finish and solid-panel base design for fluidity. Looking for more luxe? Try Oakley out with flashier metallics or brightly upholstered dining chairs. For softer spaces, pair it up with velvet or linen upholstery or lighter woods for natural contrast. Either way, with its confident finish and clean, minimal shape, this table leaves so much room for show-stopping looks. Complete the charm with the rustic Oakley collection, including a matching bench, sideboard and beyond. • Solid pinewood with a matte, driftwood finish

- · Spacious seating for 8 or more
- Solid panel base design
- · Some assembly required