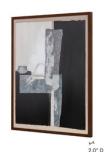

## **OVERVIEW**

Navy Night has a hand-crafted look inspired by collage. Torn edges and the look of layered paper and fabric add dimension, while the finished dark pine wood frame adds rustic appeal to this contemporary piece.

- Print on polyester canvas
- Pine frame
- Hanging hardware included

**SPECIFICATIONS** 

**PIECE CODE** WP-1273-37 / ETK-DE-NAV-ST-MT

PRODUCT MATERIALS Print on Canvas, Pine Frame

**GENERAL DIMENSIONS** 29.0" W X 1.0" D X 23.0" H