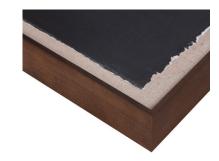

## **OVERVIEW**

Navy Night has a hand-crafted look inspired by collage. Torn edges and the look of layered paper and fabric add dimension, while the finished dark pine wood frame adds rustic appeal to this contemporary piece.

- Print on polyester canvas
- Pine frame
- Hanging hardware included

**SPECIFICATIONS** 

**PIECE CODE** WP-1273-37 / ETK-DE-NAV-ST-MT

PRODUCT MATERIALS Print on Canvas, Pine Frame

**GENERAL DIMENSIONS** 29.0" W X 1.0" D X 23.0" H