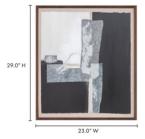

## **OVERVIEW**

Navy Night has a hand-crafted look inspired by collage. Torn edges and the look of layered paper and fabric add dimension, while the finished dark pine wood frame adds rustic appeal to this contemporary piece.

- Print on polyester canvas
- Pine frame
- Hanging hardware included

**SPECIFICATIONS** 

**PIECE CODE** WP-1273-37 / ETK-DE-NAV-ST-MT

PRODUCT MATERIALS Print on Canvas, Pine Frame

**GENERAL DIMENSIONS** 29.0" W X 1.0" D X 23.0" H