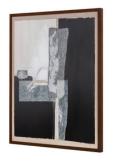

## **NAVY NIGHT FRAMED PAINTING**

**COLORS:** Multicolor

## **OVERVIEW**

Navy Night has a hand-crafted look inspired by collage. Torn edges and the look of layered paper and fabric add dimension, while the finished dark pine wood frame adds rustic appeal to this contemporary piece.

- Print on polyester canvas
- Pine frame
- Hanging hardware included

**SPECIFICATIONS** 

**PIECE CODE** WP-1273-37 / ETK-DE-NAV-ST-MT

PRODUCT MATERIALS Print on Canvas, Pine Frame

**GENERAL DIMENSIONS** 29.0" W X 1.0" D X 23.0" H