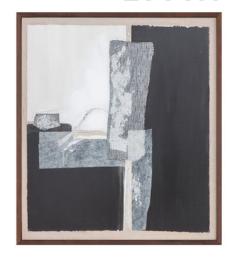

## **NAVY NIGHT FRAMED PAINTING**

**COLORS:** Multicolor

## **OVERVIEW**

Navy Night has a hand-crafted look inspired by collage. Torn edges and the look of layered paper and fabric add dimension, while the finished dark pine wood frame adds rustic appeal to this contemporary piece.

- Print on polyester canvas
- Pine frame
- Hanging hardware included

**SPECIFICATIONS** 

**PIECE CODE** WP-1273-37 / ETK-DE-NAV-ST-MT

PRODUCT MATERIALS Print on Canvas, Pine Frame

**GENERAL DIMENSIONS** 29.0" W X 1.0" D X 23.0" H