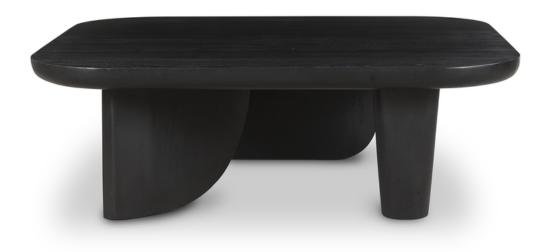

## **MERCURY COFFEE TABLE**

VE-1115-02-0

Grounding, abstract and sculptural, The Mercury Coffee Table's base inventively reimagines shape and form, taking the finished Acacia wood in a bold direction. Ancient form and rustic style come together as an expression of joyful creativity while elements of imperfection and surprise burst with originality.

Solid Acacia wood with a black, distressed finish.

Please note that no two items are alike, there will be a natural variation between each piece due to the wood's. distinct character, grains & knots in each piece of wood.