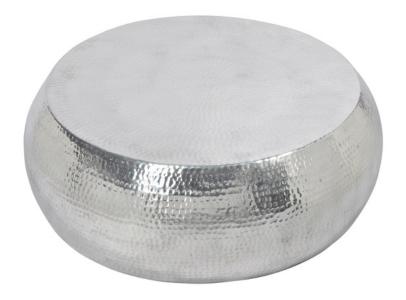

## **MELTING DISCO COFFEE TABLE**

FI-1030-30

The Melting Disco Coffee Table is perfectly defined as the centerpiece of your living room. Its circular design makes it ideal for compact living spaces, while its dynamic silver finish brims with eclectic personality. Circular Design

No assembly required.

| SPECIFICATIONS     |                             |
|--------------------|-----------------------------|
| COLOR              | Silver                      |
| COLLECTION         | Coffee Tables               |
| PRODUCT MATERIALS  | Aluminum                    |
| STYLE              | Contemporary                |
| GENERAL DIMENSIONS | 31.5" W X 31.5" D X 12.0" H |