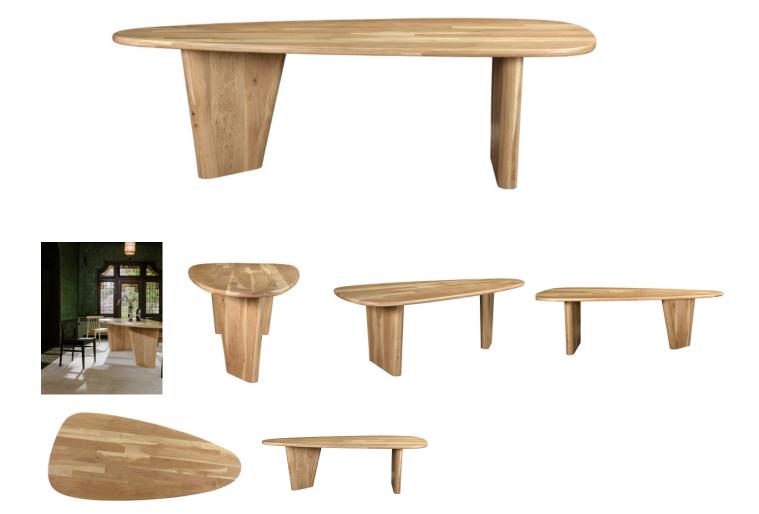

# **MELINDA DINING TABLE**

## **OVERVIEW**

Ageless, crafted excellence. The Melinda Dining Table is constructed entirely from white oak with a stunning natural finish, the timeless materials coming together in equally timeless shapes and forms. Sculptural, slanted legs create a sense of grounding and anchoring, while its shield-shaped tabletop is a spacious and playful outlet for all your dining needs. • White oak with a natural finish

### SPECIFICATIONS

| PIECE CODE           | JD-1039-24-0 / ETK-DN-MEL-ST-NA  |
|----------------------|----------------------------------|
| PRODUCT<br>MATERIALS | White Oak                        |
| GENERAL DIMENSIONS   | 97.0" W X 44.0" D X 30.0" H<br>6 |
| 02/11/04             | C .                              |