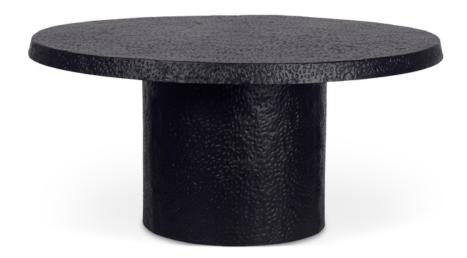

## **MARKED COFFEE TABLE**

FI-1107-02-0

Inspired by the Brutalist movement, Marked is a hymn to texture and materiality. The indented finish lends a raw and unrefined aesthetic to the blocky form of this pedestal coffee table. Its detailed tactility underscores the sculptural quality to create a visually fulfilling and physically interesting gravity that draws the attention of even the most discerning eye.

Aluminum with a matt black finish.

Some assembly required.

| SPECIFICATIONS     |                             |
|--------------------|-----------------------------|
| COLOR              | Black                       |
| COLLECTION         | Coffee Tables               |
| PRODUCT MATERIALS  | Aluminum                    |
| STYLE              | Industrial                  |
| GENERAL DIMENSIONS | 31.0" W X 31.0" D X 14.0" H |