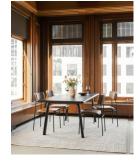

## **OVERVIEW**

The Manhattan Dining tables embodies an organic aesthetic throughout its design. Made of solid ash, Manhattan's organic design perfectly shows off the wood's beautiful shades and grain pattern. Rounded edges on the legs and tabletop create a simply contemporary natural flow. With seating space for 10, the Manhattan Dining table can host those larger dinner parties with ease.Solid ash wood with a black matte finish

Spacious seating for up to 10 guests

Some assembly required.