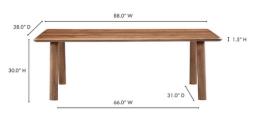

## SPECIFICATIONS

| PIECE CODE           | BC-1046-02 / ETK-DN-MAN-ST-BK |
|----------------------|-------------------------------|
|                      | BC-1046-03 / ETK-DN-MAN-ST-BR |
| PRODUCT<br>MATERIALS | Solid Ash                     |
| GENERAL DIMENSIONS   | 88.0" W X 38.0" D X 30.0" H   |
| STYLE                | Scandinavian                  |
| SEATING              | 10                            |