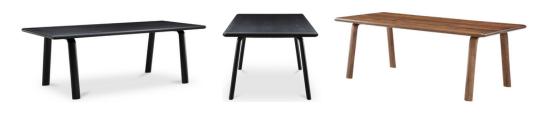

## MANHATTAN DINING TABLE

COLORS: Black / Brown

## **OVERVIEW**

The Manhattan Dining tables embodies an organic aesthetic throughout its design. Made of solid ash, Manhattan's organic design perfectly shows off the wood's beautiful shades and grain pattern. Rounded edges on the legs and tabletop create a simply contemporary natural flow. With seating space for 10, the Manhattan Dining table can host those larger dinner parties with ease.Solid ash wood with a black matte finish