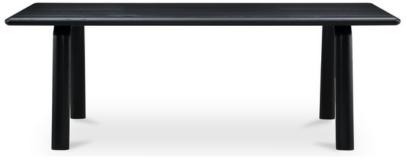

## **OVERVIEW**

The Manhattan Dining tables embodies an organic aesthetic throughout its design. Made of solid ash, Manhattan's organic design perfectly shows off the wood's beautiful shades and grain pattern. Rounded edges on the legs and tabletop create a simply contemporary natural flow. With seating space for 10, the Manhattan Dining table can host those larger dinner parties with ease.Solid ash wood with a black matte finish

Spacious seating for up to 10 guests

Some assembly required.

## SPECIFICATIONS

| PIECE CODE           | BC-1046-02 / ETK-DN-MAN-ST-BK |
|----------------------|-------------------------------|
|                      | BC-1046-03 / ETK-DN-MAN-ST-BR |
| PRODUCT<br>MATERIALS | Solid Ash                     |
| GENERAL DIMENSIONS   | 88.0" W X 38.0" D X 30.0" H   |
| STYLE                | Scandinavian                  |
| SEATING              | 10                            |