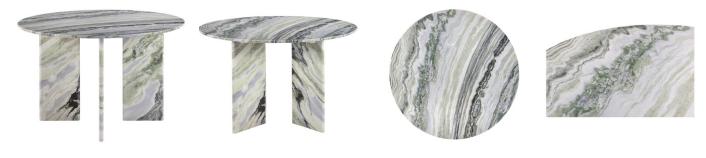

### OVERVIEW

The Jade Honey Round Dining Table effortlessly combines contemporary flair with a timeless silhouette. The table's allure is further enhanced by expressive green onyx panda marble, adding a touch of artistry and opulence. The smooth and organic textures on the marble beautifully contrast with the table's geometric base, creating an intriguing visual harmony and exuding an undeniable sense of elegance and versatility.

• Green onyx panda marble with MDF support underneath tabletop & iron leg assembly plate.

• Please note that due to the natural variances in marble, each table will vary in tone & vein markings.

• Full assembly required.

#### SPECIFICATIONS

| PIECE CODE           | JD-1076-16-0 / ETK-DN-JAD-ST-RO                                                 |
|----------------------|---------------------------------------------------------------------------------|
| PRODUCT<br>MATERIALS | Green Onyx Marble, MDF Support,Underneath<br>Tabletop, Iron Leg,Assembly Plates |
| STYLE                | Contemporary                                                                    |
| GENERAL DIMENSIONS   | 48.0" W X 48.0" D X 30.0" H                                                     |