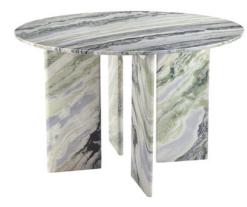

## JADE HONEY ROUND DINING TABLE

### OVERVIEW

The Jade Honey Round Dining Table effortlessly combines contemporary flair with a timeless silhouette. The table's allure is further enhanced by expressive green onyx panda marble, adding a touch of artistry and opulence. The smooth and organic textures on the marble beautifully contrast with the table's geometric base, creating an intriguing visual harmony and exuding an undeniable sense of elegance and versatility.

• Green onyx panda marble with MDF support underneath tabletop & iron leg assembly plate.

• Please note that due to the natural variances in marble, each table will vary in tone & vein markings.

• Full assembly required.