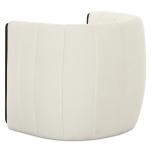

## **OVERVIEW**

Featuring exquisite channel detailing, The Hoger Accent Chair adds a touch of visual intrigue to the soft and textured fabric, while the black wood finish adds a striking contrast, infusing a sense of depth and complexity.

- 100% Polyester upholstery
- Solid birch frame with plywood around seat and back
- Soft foam cushioning
- The Francis accent chair brings visual intrigue and tactility with channel detailing and textured fabric upholstery. A black wood finish completes the understated look.