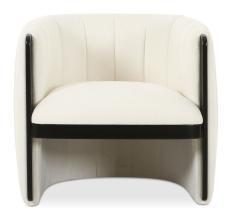

## **OVERVIEW**

Featuring exquisite channel detailing, The Hoger Accent Chair adds a touch of visual intrigue to the soft and textured fabric, while the black wood finish adds a striking contrast, infusing a sense of depth and complexity.

- 100% Polyester upholstery
- Solid birch frame with plywood around seat and back
- Soft foam cushioning
- The Francis accent chair brings visual intrigue and tactility with channel detailing and textured fabric upholstery. A black wood finish completes the understated look.