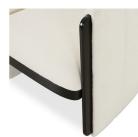

## **OVERVIEW**

Featuring exquisite channel detailing, The Hoger Accent Chair adds a touch of visual intrigue to the soft and textured fabric, while the black wood finish adds a striking contrast, infusing a sense of depth and complexity.

- 100% Polyester upholstery
- Solid birch frame with plywood around seat and back
- Soft foam cushioning
- The Francis accent chair brings visual intrigue and tactility with channel detailing and textured fabric upholstery. A black wood finish completes the understated look.