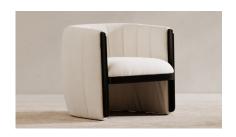

## **OVERVIEW**

Featuring exquisite channel detailing, The Hoger Accent Chair adds a touch of visual intrigue to the soft and textured fabric, while the black wood finish adds a striking contrast, infusing a sense of depth and complexity.

- 100% Polyester upholstery
- Solid birch frame with plywood around seat and back
- Soft foam cushioning
- The Francis accent chair brings visual intrigue and tactility with channel detailing and textured fabric upholstery. A black wood finish completes the understated look.