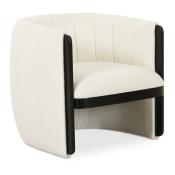

## **OVERVIEW**

Featuring exquisite channel detailing, The Hoger Accent Chair adds a touch of visual intrigue to the soft and textured fabric, while the black wood finish adds a striking contrast, infusing a sense of depth and complexity.

- 100% Polyester upholstery
- Solid birch frame with plywood around seat and back
- Soft foam cushioning
- The Francis accent chair brings visual intrigue and tactility with channel detailing and textured fabric upholstery. A black wood finish completes the understated look.