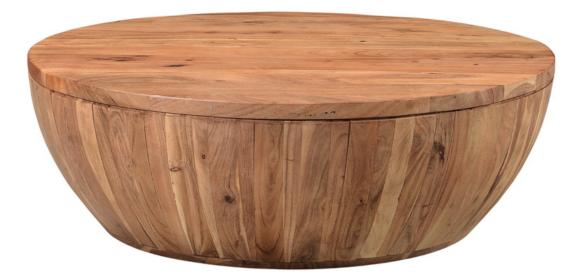

## HIDER COFFEE TABLE KY-1019-24

Walk to the beat of your own drum with the modern rustic Hider storage Coffee Table. Crafted from beautiful solid Acacia wood with a swivel top that reveals discreet storage space, the Hider brings an element of nature and function to any living room. Crafted from solid Acacia wood Swivel top construction reveals discreet storage space. No assembly required.

| SPECIFICATIONS     |                             |
|--------------------|-----------------------------|
| COLOR              | Natural                     |
| COLLECTION         | Coffee Tables               |
| PRODUCT MATERIALS  | Solid Acacia Wood           |
| STYLE              | Rustic                      |
| GENERAL DIMENSIONS | 35.5" W X 35.5" D X 12.0" H |