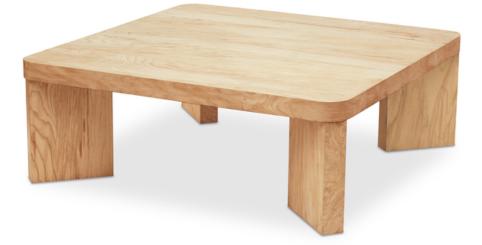

## GRAHAM SQUARE COFFEE TABLE gz-1155-21-0

It's all about the wood! Gnarled, twisted and distorted, they become gorgeous works of art when the unique, natural variations are put on full display. Available in round or square tabletops, The Graham Square Coffee Table celebrates burl wood's expressive, rhythmic patterns and harmonious, organic texture. Angled legs coax a sense of poetry in a style that harkens back to Art Deco with a hint of Post-Modern flair.

High-quality burl wood veneer with natural matt finish.

CARB Certified, meaning this product complies with formaldehyde emissions standards.

Please note that unique variations should be expected due to the wood's distinct character.

Frame made from engineered wood, which is dent, crack, heat, fade & scratch-resistant.

Some assembly required.

| SPECIFICATIONS     |                                    |
|--------------------|------------------------------------|
| COLOR              | Natural                            |
| COLLECTION         | Coffee Tables                      |
| PRODUCT MATERIALS  | Burl Wood Veneer, Birch Frame, MDF |
| STYLE              | Art Deco                           |
| GENERAL DIMENSIONS | 42.0" W X 42.0" D X 15.0" H        |