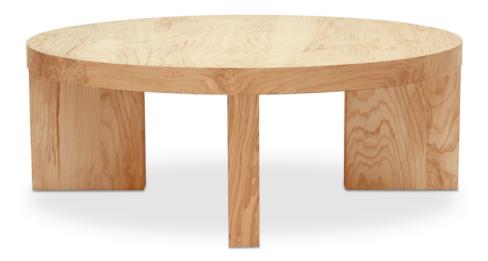

## **GRAHAM COFFEE TABLE**

## GZ-1154-21-0

It's all about the wood! Gnarled, twisted and distorted, burl wood is a gorgeous work of art when the unique, natural variations are put on full display. Available in round or square tabletops, The Graham Coffee Table celebrates burl wood's expressive, rhythmic patterns and harmonious, organic texture. Angled legs coax a sense of poetry in a style that harkens back to Art Deco with a hint of Post-Modern flair.

High-quality burl wood veneer with a natural matt finish

CARB Certified, meaning this product complies with formaldehyde emissions standards.

Please note that unique variations should be expected due to the wood's distinct character.

Frame made from engineered wood, which is dent, crack, heat, fade & scratch-resistant.

Some assembly required.

| SPECIFICATIONS     |                                    |
|--------------------|------------------------------------|
| COLOR              | Natural                            |
| COLLECTION         | Coffee Tables                      |
| PRODUCT MATERIALS  | Burl Wood Veneer, Birch Frame, MDF |
| STYLE              | Art Deco                           |
| GENERAL DIMENSIONS | 42.0" W X 42.0" D X 15.0" H        |