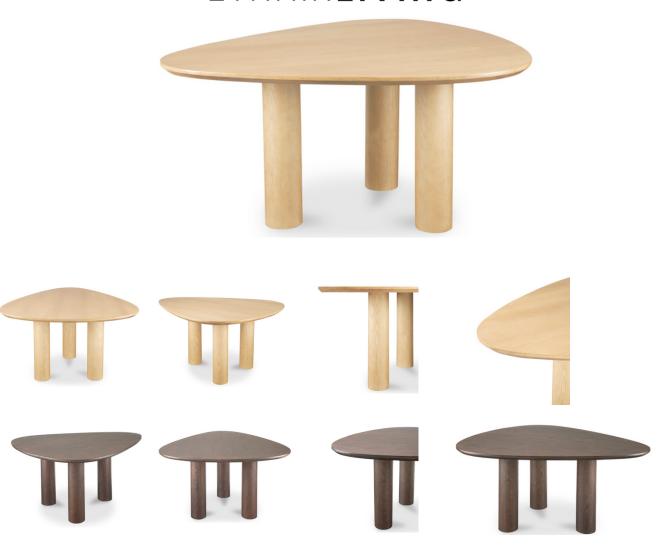

## **OVERVIEW**

The Fineas Dining Table's rounded triangle tabletop accommodates six people. Its clean lines and simple profile add a touch of sophistication as the three-column base complements the rounded triangle top. Finished in a natural ash wood veneer, the table offers both visual appeal and a tactile, timeless experience.

- Plywood frame with ash veneer tabletop & base featuring dowell joint wood joinery
- Made from kiln-dried wood. Solid woods react dynamically to their environment & may swell & crack with changes in humidity & temperature, the kiln-drying process prevents the wood from warping or developing small cracks over time, resulting in highly durable furniture. Kiln-dried wood doesn't require harsh chemical treatments as the heat effectively sanitizes it
- Seats 6
- This textured surface softens with age and use
- Some assembly required

## **SPECIFICATIONS**

PIECE CODE EW-1019-24-0 / ETK-DN-FIN-ST-NA

EW-1019-20-0 / ETK-DN-FIN-ST-BR

PRODUCT Ash Veneer over MDF MATERIALS

**GENERAL DIMENSIONS** 59.5" W X 51.75" D X 30.0" H

STYLE Contemporary