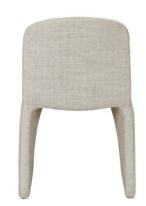

## ETHNIK LIVING

**FELICIA DINING CHAIR** 

**COLORS:** Beige / Grey

## **OVERVIEW**

Inspired by the captivating allure of the oval shape, The Felicia Off-White Dining Chair reimagines this foundational form into a stunning piece of artistry. The result is a chair that exudes elegance and sophistication while still embodying a sense of subtlety and understatement, as every element has been carefully considered and expertly crafted. Combining a sleek, ergonomic silhouette and exquisite attention to detail creates a sense of harmony and balance. • 100% polyester upholstery • Iron frame with plywood • Soft foam cushioning • No assembly required