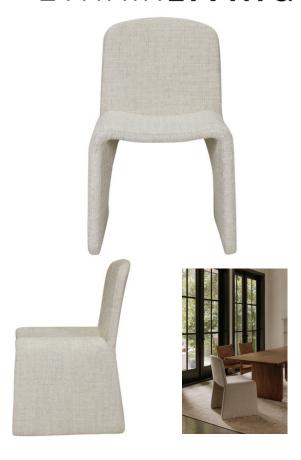

## ETHNIK LIVING

**FELICIA DINING CHAIR** 

**COLORS:** Beige / Grey

## **OVERVIEW**

Inspired by the captivating allure of the oval shape, The Felicia Off-White Dining Chair reimagines this foundational form into a stunning piece of artistry. The result is a chair that exudes elegance and sophistication while still embodying a sense of subtlety and understatement, as every element has been carefully considered and expertly crafted. Combining a sleek, ergonomic silhouette and exquisite attention to detail creates a sense of harmony and balance. • 100% polyester upholstery • Iron frame with plywood • Soft foam cushioning • No assembly required

## **SPECIFICATIONS**

PIECE CODE ETK-CH-FEL-DC-OW/ EH-1114-34

ETK-CH-FEL-DC-GR / EH-1114-25

**SWATCH CODE** SWEH-HEATHERBEIGE / SWEH-HEATHERGREY

**PRODUCT MATERIALS** Upholstery: 100% Polyester, Iron Frame, Foam,

Plywood

**GENERAL DIMENSIONS** 22.0" W X 22.5" D X 33.0" H

CALIFORNIA OFFICE:

1968 S Coast Hwy Ste. 2761 Laguna Beach, CA United States Inquiries: info@ethnikliving.com NEW YORK WAREHOUSE: Secaucus, NJ 07094 United States CALIFORNIA WAREHOUSE: Santa Clarita, CA 91355 United States