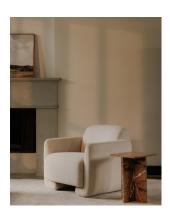

## **OVERVIEW**

Crafted from solid golden forest marble, The Fallon Marble Side Table's clean, linear form accentuates the expressively colored stone. Unique veining ensures that no two pieces are alike, as the patterning showcases the organic beauty of nature that dances across its facade.

- Golden forest marble
- $\bullet$  Please note that due to the natural variances in marble, each table will vary in tone & vein markings
- Suitable for indoor & outdoor use
- Some assembly required

**SPECIFICATIONS** 

PIECE CODE ETK-ST-FAL-ST-GO / PJ-1024-32

ETK-ST-FAL-ST-RE / PJ-1024-06

ETK-ST-FAL-ST-GR / PJ-1024-27

**PRODUCT MATERIALS** GOLDEN FOREST MARBLE

**GENERAL DIMENSIONS** 14.0" W X 14.0" D X 20.0" H

**STYLE** Contemporary