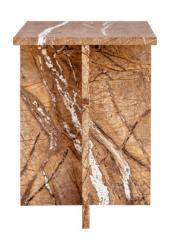

## **OVERVIEW**

Crafted from solid golden forest marble, The Fallon Marble Side Table's clean, linear form accentuates the expressively colored stone. Unique veining ensures that no two pieces are alike, as the patterning showcases the organic beauty of nature that dances across its facade.

- Golden forest marble
- $\bullet$  Please note that due to the natural variances in marble, each table will vary in tone & vein markings
- Suitable for indoor & outdoor use
- Some assembly required

**SPECIFICATIONS** 

PIECE CODE ETK-ST-FAL-ST-GO / PJ-1024-32

ETK-ST-FAL-ST-RE / PJ-1024-06

ETK-ST-FAL-ST-GR / PJ-1024-27

**PRODUCT MATERIALS** GOLDEN FOREST MARBLE

**GENERAL DIMENSIONS** 14.0" W X 14.0" D X 20.0" H

**STYLE** Contemporary