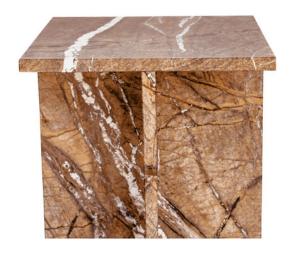

## **OVERVIEW**

Crafted from solid golden forest marble, The Fallon Marble Side Table's clean, linear form accentuates the expressively colored stone. Unique veining ensures that no two pieces are alike, as the patterning showcases the organic beauty of nature that dances across its facade.

- Golden forest marble
- $\bullet$  Please note that due to the natural variances in marble, each table will vary in tone & vein markings
- Suitable for indoor & outdoor use
- Some assembly required

**SPECIFICATIONS** 

PIECE CODE ETK-ST-FAL-ST-GO / PJ-1024-32

ETK-ST-FAL-ST-RE / PJ-1024-06

ETK-ST-FAL-ST-GR / PJ-1024-27

**PRODUCT MATERIALS** GOLDEN FOREST MARBLE

**GENERAL DIMENSIONS** 14.0" W X 14.0" D X 20.0" H

**STYLE** Contemporary