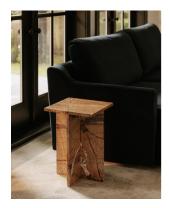

## **OVERVIEW**

Crafted from solid golden forest marble, The Fallon Marble Side Table's clean, linear form accentuates the expressively colored stone. Unique veining ensures that no two pieces are alike, as the patterning showcases the organic beauty of nature that dances across its facade.

PIECE CODE ETK-ST-FAL-ST-GO / PJ-1024-32

ETK-ST-FAL-ST-RE / PJ-1024-06

ETK-ST-FAL-ST-GR / PJ-1024-27

**PRODUCT MATERIALS** GOLDEN FOREST MARBLE

**GENERAL DIMENSIONS** 14.0" W X 14.0" D X 20.0" H

**STYLE** Contemporary