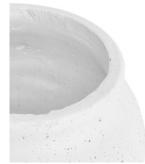

## **OVERVIEW**

The Elisse decorative vessel features an unglazed surface that showcases its unique marks, elevated by an antique white finish, adding an organic touch to any space. Whether displayed on its own or paired with dried bouquets, The Elisse brings a timeless touch with its classic form.

• Made of ceramic