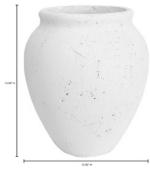

## **OVERVIEW**

The Elisse decorative vessel features an unglazed surface that showcases its unique marks, elevated by an antique white finish, adding an organic touch to any space. Whether displayed on its own or paired with dried bouquets, The Elisse brings a timeless touch with its classic form.

• Made of ceramic

## **SPECIFICATIONS**

**PIECE CODE** VZ-1046-18 / ETK-DE-ELI-ST-WH

VZ-1046-02 / ETK-DE-ELI-ST-AN

PRODUCT MATERIALS Cement

**GENERAL DIMENSIONS** 12.0" W X 12.0" D X 14.0" H

CALIFORNIA OFFICE: 1968 S Coast Hwy Ste. 2761 Laguna Beach, CA United States Inquiries: info@ethnikliving.com NEW YORK WAREHOUSE: Secaucus, NJ 07094 United States **CALIFORNIA WAREHOUSE:** Santa Clarita, CA 91355 United States