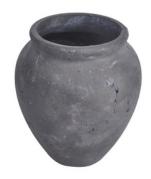

## **ELISSE DECORATIVE VASE**

**COLORS:** White / Antracite

## **OVERVIEW**

The Elisse decorative vessel features an unglazed surface that showcases its unique marks, elevated by an antique white finish, adding an organic touch to any space. Whether displayed on its own or paired with dried bouquets, The Elisse brings a timeless touch with its classic form.

• Made of ceramic