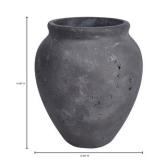

## **ELISSE DECORATIVE VASE**

**COLORS:** White / Antracite

## **OVERVIEW**

The Elisse decorative vessel features an unglazed surface that showcases its unique marks, elevated by an antique white finish, adding an organic touch to any space. Whether displayed on its own or paired with dried bouquets, The Elisse brings a timeless touch with its classic form.

## **SPECIFICATIONS**

**PIECE CODE** VZ-1046-18 / ETK-DE-ELI-ST-WH

VZ-1046-02 / ETK-DE-ELI-ST-AN

PRODUCT MATERIALS Cement

**GENERAL DIMENSIONS** 12.0" W X 12.0" D X 14.0" H

CALIFORNIA OFFICE: 1968 S Coast Hwy Ste. 2761 Laguna Beach, CA United States Inquiries: info@ethnikliving.com NEW YORK WAREHOUSE: Secaucus, NJ 07094 United States **CALIFORNIA WAREHOUSE:** Santa Clarita, CA 91355 United States