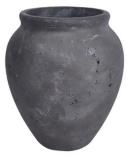

## **ELISSE DECORATIVE VASE**

**COLORS:** White / Antracite

## **OVERVIEW**

The Elisse decorative vessel features an unglazed surface that showcases its unique marks, elevated by an antique white finish, adding an organic touch to any space. Whether displayed on its own or paired with dried bouquets, The Elisse brings a timeless touch with its classic form.

## **SPECIFICATIONS**

**PIECE CODE** VZ-1046-18 / ETK-DE-ELI-ST-WH

VZ-1046-02 / ETK-DE-ELI-ST-AN

PRODUCT MATERIALS Cement

**GENERAL DIMENSIONS** 12.0" W X 12.0" D X 14.0" H

CALIFORNIA OFFICE: 1968 S Coast Hwy Ste. 2761 Laguna Beach, CA United States Inquiries: info@ethnikliving.com NEW YORK WAREHOUSE: Secaucus, NJ 07094 United States **CALIFORNIA WAREHOUSE:** Santa Clarita, CA 91355 United States