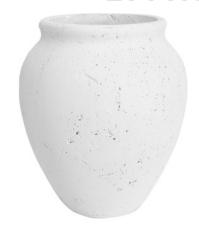

## **OVERVIEW**

The Elisse decorative vessel features an unglazed surface that showcases its unique marks, elevated by an antique white finish, adding an organic touch to any space. Whether displayed on its own or paired with dried bouquets, The Elisse brings a timeless touch with its classic form.

• Made of ceramic