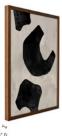

## **OVERVIEW**

The Dancing Shapes framed painting features black shapes made focal against a warm grey backdrop. Curved shapes add playfulness to this graphic abstract piece. The warm brown finish of the solid pine frame highlights the presentation with a vintage feel.

## **SPECIFICATIONS**

PIECE CODE JQ-1038-37 / ETK-DE-DAN-ST-MT

**PRODUCT MATERIALS** Acrylic Paint on Canvas under Glass, Brown Timber

Frame

**GENERAL DIMENSIONS** 19.75" W X 1.25" D X 27.5" H

CALIFORNIA OFFICE: 1968 S Coast Hwy Ste. 2761 Laguna Beach, CA United States Inquiries: info@ethnikliving.com