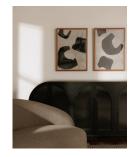

## **OVERVIEW**

The Dancing Shapes framed painting features black shapes made focal against a warm grey backdrop. Curved shapes add playfulness to this graphic abstract piece. The warm brown finish of the solid pine frame highlights the presentation with a vintage feel.