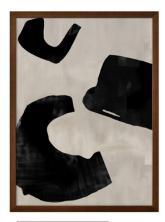

## **OVERVIEW**

The Dancing Shapes framed painting features black shapes made focal against a warm grey backdrop. Curved shapes add playfulness to this graphic abstract piece. The warm brown finish of the solid pine frame highlights the presentation with a vintage feel.

- Canvas under glass
- Brown timber frame
- Hanging hardware included

## **SPECIFICATIONS**

PIECE CODE JQ-1038-37 / ETK-DE-DAN-ST-MT

**PRODUCT MATERIALS** Acrylic Paint on Canvas under Glass, Brown Timber

Frame

**GENERAL DIMENSIONS** 19.75" W X 1.25" D X 27.5" H

CALIFORNIA OFFICE: 1968 S Coast Hwy Ste. 2761 Laguna Beach, CA United States Inquiries: info@ethnikliving.com