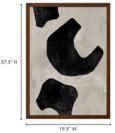

## **OVERVIEW**

The Dancing Shapes framed painting features black shapes made focal against a warm grey backdrop. Curved shapes add playfulness to this graphic abstract piece. The warm brown finish of the solid pine frame highlights the presentation with a vintage feel.

## **SPECIFICATIONS**

PIECE CODE JQ-1038-37 / ETK-DE-DAN-ST-MT

**PRODUCT MATERIALS** Acrylic Paint on Canvas under Glass, Brown Timber

Frame

**GENERAL DIMENSIONS** 19.75" W X 1.25" D X 27.5" H

CALIFORNIA OFFICE: 1968 S Coast Hwy Ste. 2761 Laguna Beach, CA United States Inquiries: info@ethnikliving.com