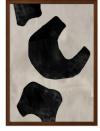

## **OVERVIEW**

The Dancing Shapes framed painting features black shapes made focal against a warm grey backdrop. Curved shapes add playfulness to this graphic abstract piece. The warm brown finish of the solid pine frame highlights the presentation with a vintage feel.