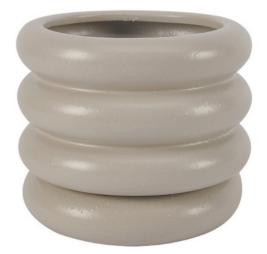

## **CURVE PLANTER**

### **COLORS:** Grey

### **OVERVIEW**

With a name inspired by the waves and ripples of its designs, The Curve planter is a stunning earthenware beauty. The perfect home for plants and flowers, this stoneware planter can also serve beautifully as its own simple accent. Available in a variety of sizes and colors, Curve allows you to play with tone, height and shape.

• A stoneware planter with a rippled design • Plant-safe with water drainage