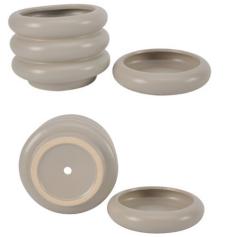

## **CURVE PLANTER**

### **OVERVIEW**

With a name inspired by the waves and ripples of its designs, The Curve planter is a stunning earthenware beauty. The perfect home for plants and flowers, this stoneware planter can also serve beautifully as its own simple accent. Available in a variety of sizes and colors, Curve allows you to play with tone, height and shape.

• A stoneware planter with a rippled design • Plant-safe with water drainage

### SPECIFICATIONS

| PIECE CODE         | VZ-1038-15 / ETK-DE-CUR-ST-GR |
|--------------------|-------------------------------|
| PRODUCT MATERIALS  | Stoneware                     |
| GENERAL DIMENSIONS | 9.25" W X 9.25" D X 8.0" H    |