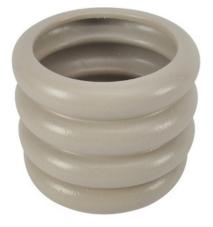

## **CURVE PLANTER**

### **COLORS:** Grey

### **OVERVIEW**

With a name inspired by the waves and ripples of its designs, The Curve planter is a stunning earthenware beauty. The perfect home for plants and flowers, this stoneware planter can also serve beautifully as its own simple accent. Available in a variety of sizes and colors, Curve allows you to play with tone, height and shape.

• A stoneware planter with a rippled design • Plant-safe with water drainage