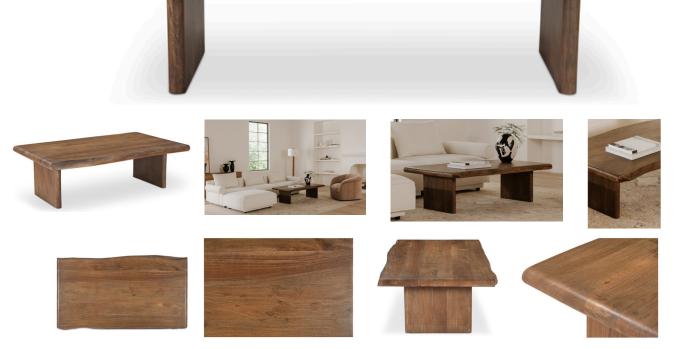

#### OVERVIEW

The Rustic Slab Coffee Table reimagines its live edge. It introduces a softer appeal with bullnose edging on the shorter ends and base, offering a delicate sophistication. This piece is an invitation to the beauty of live edge with an elegant, feminine touch.

• Solid Acacia wood base with Acacia veneer over MDF top and a matt gloss finish

• Tabletop thickness: 2.25" with bullnose edge on the two shorter ends • Metal connecting plate with a finished back • Some assembly required

### SPECIFICATIONS

| PIECE CODE         | ETK-CH-RUS-ST-BR / BB-1016-03-0     |
|--------------------|-------------------------------------|
| PRODUCT MATERIALS  | ACACIA WOOD, METAL CONNECTING PLATE |
| GENERAL DIMENSIONS | 42.0" W X 42.0" D X 16.0" H         |
| STYLE              | Mid-Century Modern                  |